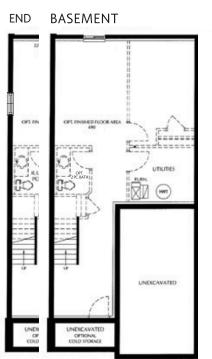

new home value to date. Flair's urban towns are the pinnacle of smart design and sensible living. They fit right in with Livingston's "Main Street fabric." They offer a quiet courtyard park for the enjoyment of the community. Their size and style are ideal for homebuyers looking for a home with a little extra!

Great new townhomes at a great price — a price that even leaves you a little extra at the end of the day!... For furniture, for fashion, for whatever gives you that extra bit of Flair!





### Siteplan Legend

**ELAN** INTERIOR

**ELITE** INTERIOR

**ELAN** END

**ELITE** END

**ELAN** END SIDE ENTRY

**ELITE** END SIDE ENTRY

\*

**FLAIR** INTERIOR

**ESPRIT** INTERIOR

**FLAIR** END

**ESPRIT** END

**FLAIR** END SIDE ENTRY

**ESPRIT** END SIDE ENTRY







## Elan















All renderings are artist's concept. Prices and specifications are subject to change without notice. E. & O.E.

#### SECOND FLOOR – S2









Elan

\*Int. & End Unit

1463 sq. ft.

490 sq. ft. opt. finished basement

Internal Units: 2, 3, 6-11, 14-16, 81, 85-88

End Units: 1, 4, 5, 12, 13, 80, 83, 84, 89





#### Elan

\*Corner Unit 1444 sq. ft.

> 490 sq. ft. opt. finished basement Corner Unit: 17



MAIN FLOOR - M1



SECOND FLOOR - S1



S2 – SECOND FLOOR



-



S1A – SECOND FLOOR



BASEMENT





### Elite







### Elite

\*Int. & End Unit 1463 sq. ft.

490 sq. ft. opt. finished basement Internal Units: 19-22, 25-30, 33-38 End Units: 18, 23, 24, 31, 32









SECOND FLOOR – S3



SECOND FLOOR - S4



BASEMENT













### Elite

\* Corner Unit 1500 sq. ft.

> 505 sq. ft.