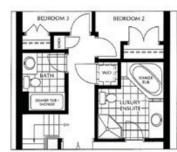

# Esprit \*Corner Unit 1063 sq. ft. Corner Unit: 64

### Flair

\*Corner Unit 1176 sq. ft.

264 sq. ft. opt. finished basement Corner Units: 40, 63

MAIN FLOOR-M1

GROUND FLOOR-G1

SECOND FLOOR-S1