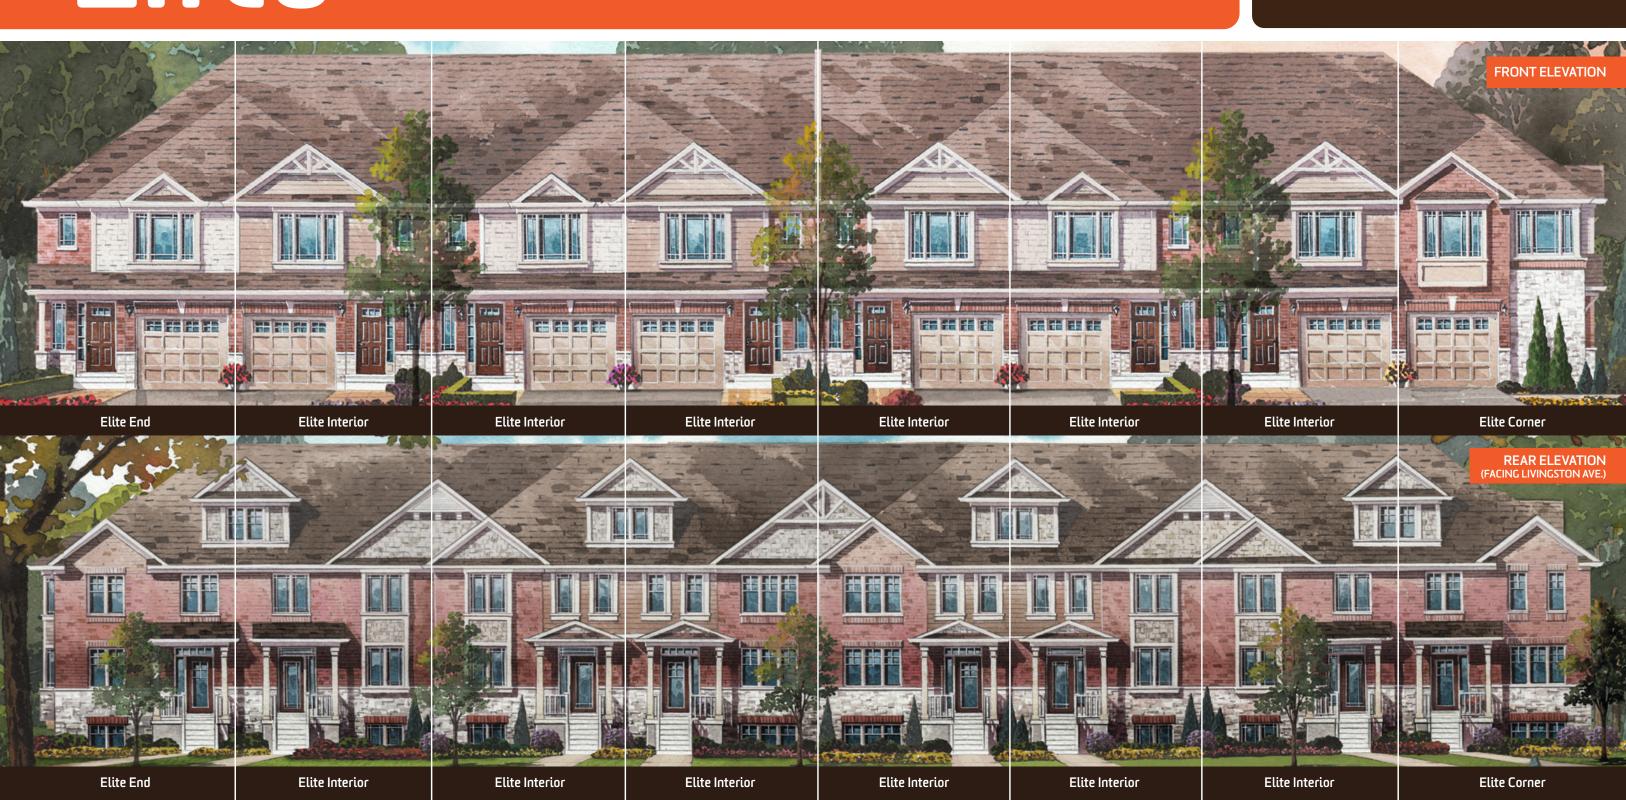

### Elite

### Elite

\*Int. & End Unit 1463 sq. ft.

490 sq. ft. opt. finished basement Internal Units: 19-22, 25-30, 33-38 End Units: 18, 23, 24, 31, 32

SECOND FLOOR – S3

SECOND FLOOR - S4

BASEMENT

### Elite

\* Corner Unit 1500 sq. ft.

> 505 sq. ft. opt. finished basement Corner Unit: 39