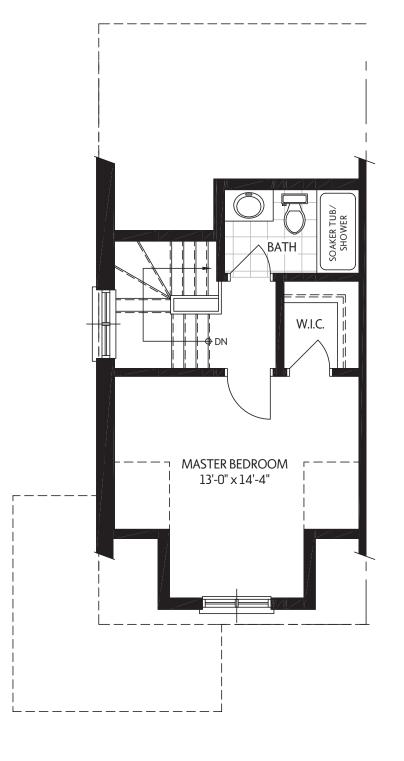

SECOND FLOOR – S2









Elan

\*Int. & End Unit

1463 sq. ft.

490 sq. ft. opt. finished basement

Internal Units: 2, 3, 6-11, 14-16, 81, 85-88

End Units: 1, 4, 5, 12, 13, 80, 83, 84, 89





#### Elan

\*Corner Unit 1444 sq. ft.

> 490 sq. ft. opt. finished basement Corner Unit: 17



MAIN FLOOR - M1



SECOND FLOOR - S1



S2 – SECOND FLOOR



-



S1A – SECOND FLOOR



BASEMENT





### Elite







### Elite

\*Int. & End Unit 1463 sq. ft.

490 sq. ft. opt. finished basement Internal Units: 19-22, 25-30, 33-38 End Units: 18, 23, 24, 31, 32









SECOND FLOOR – S3



SECOND FLOOR - S4



BASEMENT













### Elite

\* Corner Unit 1500 sq. ft.

> 505 sq. ft. opt. finished basement Corner Unit: 39





#### LOSANI

## Esphit





GROUND FLOOR - G1 M1 – CORNER S1 – CORNER









# Esprit \*Corner Unit 1063 sq. ft. Corner Unit: 64





### Flair

\*Corner Unit 1176 sq. ft.

264 sq. ft. opt. finished basement Corner Units: 40, 63







MAIN FLOOR-M1



GROUND FLOOR-G1



SECOND FLOOR-S1







#### Getting 'Round Grimsby Great Getaways in Niagara

Flair is the grand finale of Westbrook, Losani Homes' award-winning master planned community of semi's, singles and estates — so you're surrounded by Losani quality homes and you'll be living in an in-demand neighbourhood. And, its just steps from everything that matters.

From Main Street in historic downtown for shops and services to walk to the "Y" across the street with its great community recreation and daycare. There are quality schools and services right on Livingston. Grimsby has great community spirit and the