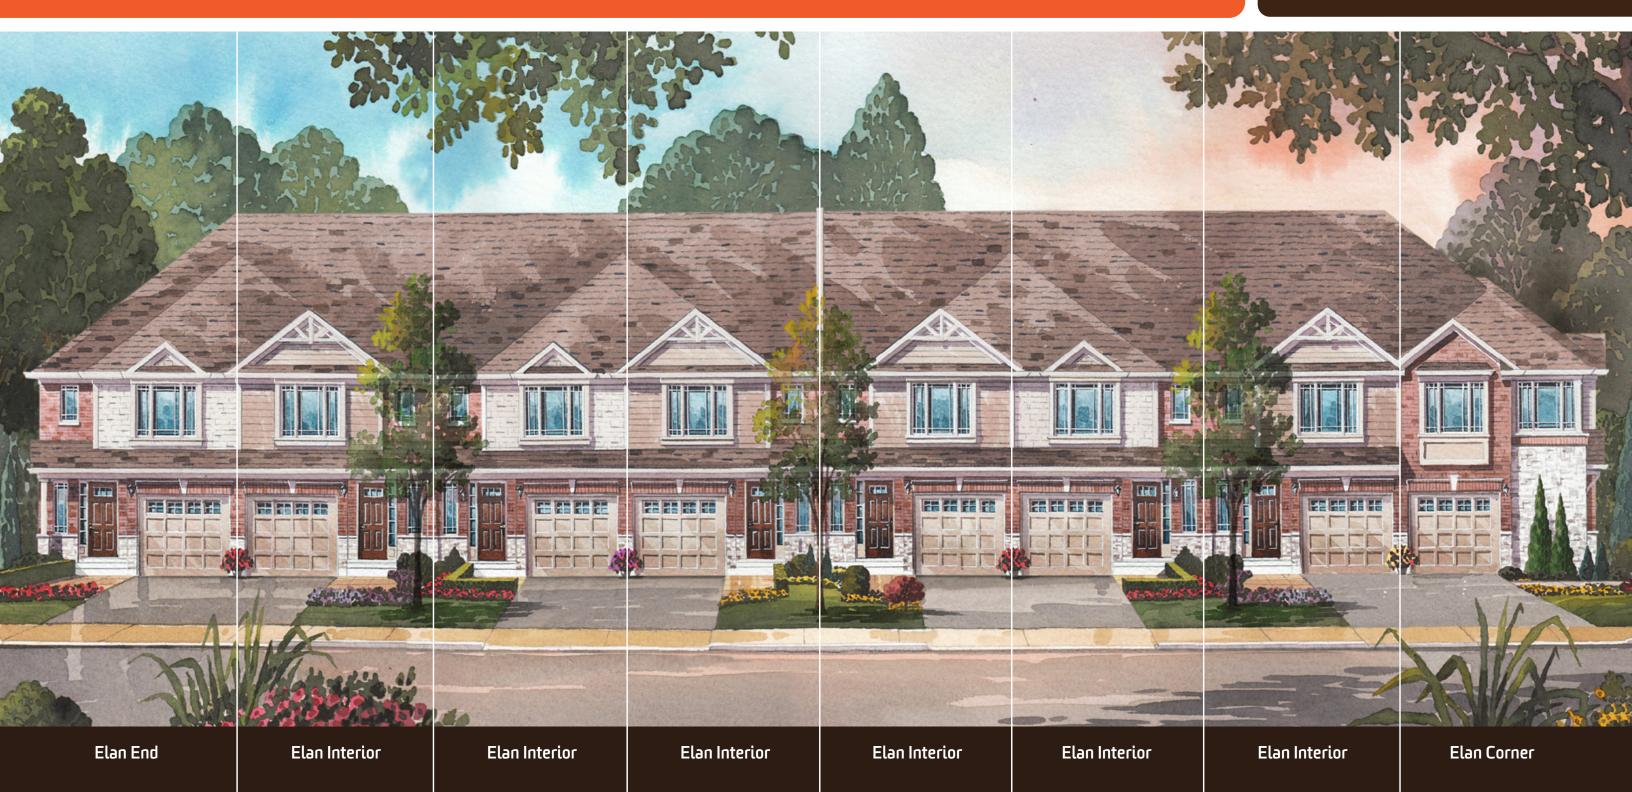

## Elan

All renderings are artist's concept. Prices and specifications are subject to change without notice. E. & O.E.

#### SECOND FLOOR – S2

Elan

\*Int. & End Unit

1463 sq. ft.

490 sq. ft. opt. finished basement

Internal Units: 2, 3, 6-11, 14-16, 81, 85-88

End Units: 1, 4, 5, 12, 13, 80, 83, 84, 89

#### Elan

\*Corner Unit 1444 sq. ft.

> 490 sq. ft. opt. finished basement Corner Unit: 17

MAIN FLOOR - M1

SECOND FLOOR - S1

S2 – SECOND FLOOR

-

S1A – SECOND FLOOR