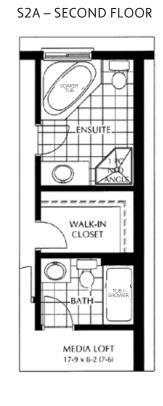

#### Elan

\*Corner Unit 1444 sq. ft.

> 490 sq. ft. opt. finished basement Corner Unit: 17

MAIN FLOOR - M1

SECOND FLOOR - S1

S2 – SECOND FLOOR

-

S1A – SECOND FLOOR