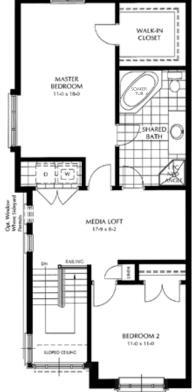

#### SECOND FLOOR – S2

Elan

\*Int. & End Unit

1463 sq. ft.

490 sq. ft. opt. finished basement

Internal Units: 2, 3, 6-11, 14-16, 81, 85-88

End Units: 1, 4, 5, 12, 13, 80, 83, 84, 89

#### Elan

\*Corner Unit 1444 sq. ft.

> 490 sq. ft. opt. finished basement Corner Unit: 17

MAIN FLOOR - M1

SECOND FLOOR - S1

S2 – SECOND FLOOR

-

S1A – SECOND FLOOR