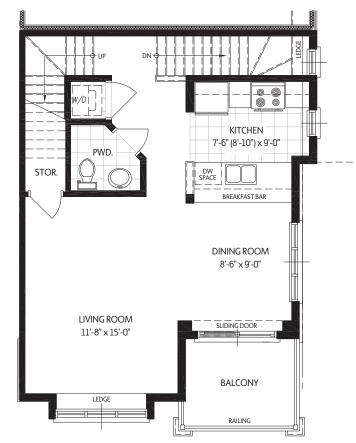

#### SECOND FLOOR – S2

Elan

\*Int. & End Unit

1463 sq. ft.

490 sq. ft. opt. finished basement

Internal Units: 2, 3, 6-11, 14-16, 81, 85-88

End Units: 1, 4, 5, 12, 13, 80, 83, 84, 89

#### Elan

\*Corner Unit 1444 sq. ft.

> 490 sq. ft. opt. finished basement Corner Unit: 17

MAIN FLOOR - M1

SECOND FLOOR - S1

S2 – SECOND FLOOR

-

S1A – SECOND FLOOR