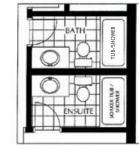

#### SECOND FLOOR – S2

Elan

\*Int. & End Unit

1463 sq. ft.

490 sq. ft. opt. finished basement

Internal Units: 2, 3, 6-11, 14-16, 81, 85-88

End Units: 1, 4, 5, 12, 13, 80, 83, 84, 89

#### Elan

\*Corner Unit 1444 sq. ft.

> 490 sq. ft. opt. finished basement Corner Unit: 17

MAIN FLOOR - M1

SECOND FLOOR - S1

S2 – SECOND FLOOR

-

S1A – SECOND FLOOR