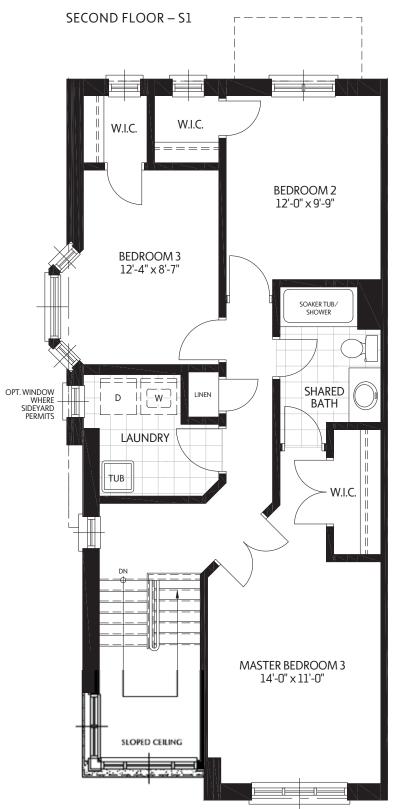

### Flair

\*Corner Unit 1176 sq. ft.

264 sq. ft. opt. finished basement Corner Units: 40, 63

MAIN FLOOR-M1

GROUND FLOOR-G1

SECOND FLOOR-S1