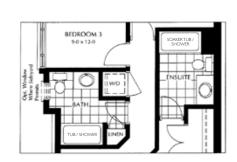

# Esprit \*Corner Unit 1063 sq. ft. Corner Unit: 64

### Flair

\*Corner Unit 1176 sq. ft.

264 sq. ft. opt. finished basement Corner Units: 40, 63

MAIN FLOOR-M1

GROUND FLOOR-G1

SECOND FLOOR-S1