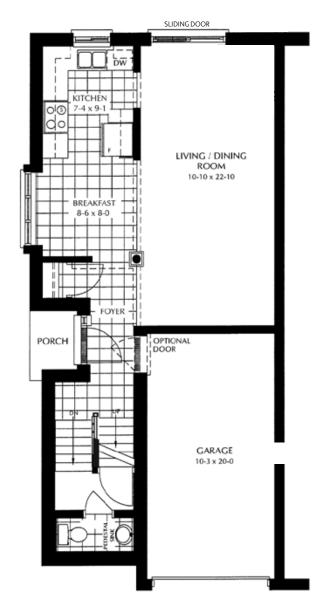

#### SECOND FLOOR – S2

Elan

\*Int. & End Unit

1463 sq. ft.

490 sq. ft. opt. finished basement

Internal Units: 2, 3, 6-11, 14-16, 81, 85-88

End Units: 1, 4, 5, 12, 13, 80, 83, 84, 89

#### Elan

\*Corner Unit 1444 sq. ft.

> 490 sq. ft. opt. finished basement Corner Unit: 17

MAIN FLOOR - M1

SECOND FLOOR - S1

S2 – SECOND FLOOR

-

S1A – SECOND FLOOR