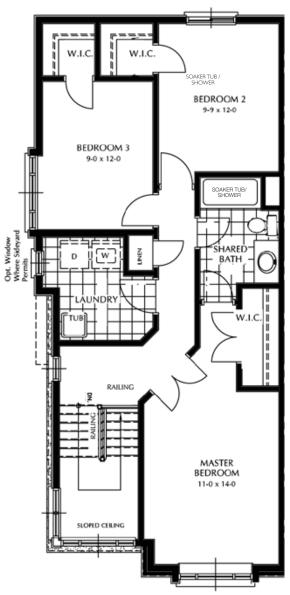

#### SECOND FLOOR – S2

Elan

\*Int. & End Unit

1463 sq. ft.

490 sq. ft. opt. finished basement

Internal Units: 2, 3, 6-11, 14-16, 81, 85-88

End Units: 1, 4, 5, 12, 13, 80, 83, 84, 89

#### Elan

\*Corner Unit 1444 sq. ft.

> 490 sq. ft. opt. finished basement Corner Unit: 17

MAIN FLOOR - M1

SECOND FLOOR - S1

S2 – SECOND FLOOR

-

S1A – SECOND FLOOR