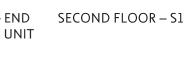

#### Elan

\*Corner Unit 1444 sq. ft.

> 490 sq. ft. opt. finished basement Corner Unit: 17

MAIN FLOOR - M1

SECOND FLOOR - S1

S2 – SECOND FLOOR

-

S1A – SECOND FLOOR