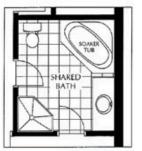

### Elite

\*Int. & End Unit 1463 sq. ft.

490 sq. ft. opt. finished basement Internal Units: 19-22, 25-30, 33-38 End Units: 18, 23, 24, 31, 32

SECOND FLOOR – S3

SECOND FLOOR - S4

BASEMENT

### Elite

\* Corner Unit 1500 sq. ft.

> 505 sq. ft. opt. finished basement Corner Unit: 39