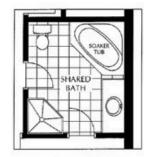

### Elite

\*Int. & End Unit 1463 sq. ft.

490 sq. ft. opt. finished basement Internal Units: 19-22, 25-30, 33-38 End Units: 18, 23, 24, 31, 32

SECOND FLOOR – S3

SECOND FLOOR - S4

BASEMENT

### Elite

\* Corner Unit 1500 sq. ft.

> 505 sq. ft. opt. finished basement Corner Unit: 39