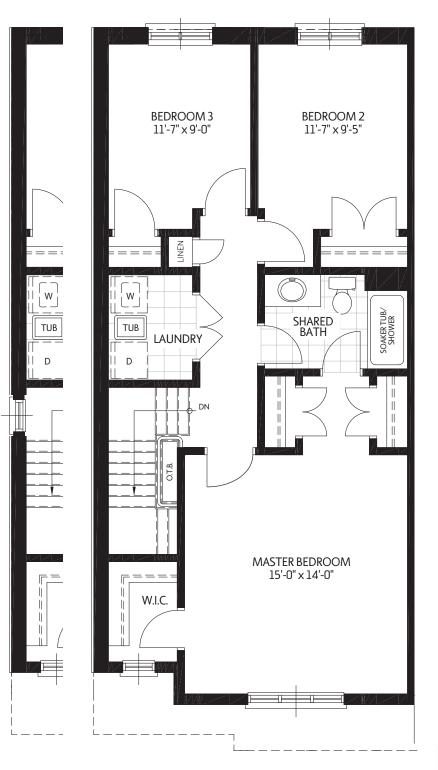

#### SECOND FLOOR – S2

Elan

\*Int. & End Unit

1463 sq. ft.

490 sq. ft. opt. finished basement

Internal Units: 2, 3, 6-11, 14-16, 81, 85-88

End Units: 1, 4, 5, 12, 13, 80, 83, 84, 89

### Elite

\*Int. & End Unit 1463 sq. ft.

490 sq. ft. opt. finished basement Internal Units: 19-22, 25-30, 33-38 End Units: 18, 23, 24, 31, 32

SECOND FLOOR – S3

SECOND FLOOR - S4

BASEMENT