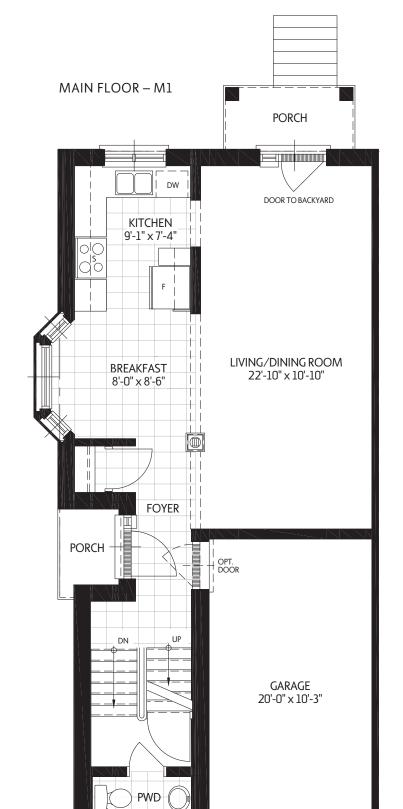

### Flair

\*Corner Unit 1176 sq. ft.

264 sq. ft. opt. finished basement Corner Units: 40, 63

MAIN FLOOR-M1

GROUND FLOOR-G1

SECOND FLOOR-S1