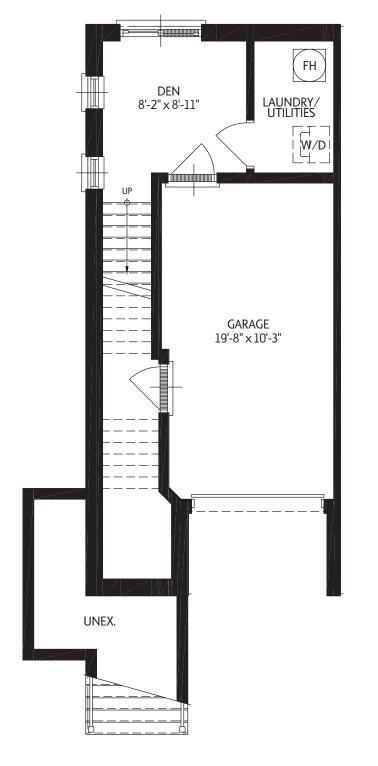

### SECOND FLOOR – S2









Elan

\*Int. & End Unit

1463 sq. ft.

490 sq. ft. opt. finished basement

Internal Units: 2, 3, 6-11, 14-16, 81, 85-88

End Units: 1, 4, 5, 12, 13, 80, 83, 84, 89





#### Elan

\*Corner Unit 1444 sq. ft.

> 490 sq. ft. opt. finished basement Corner Unit: 17



MAIN FLOOR - M1



SECOND FLOOR - S1



S2 – SECOND FLOOR



-



S1A – SECOND FLOOR



BASEMENT





### Elite







### Elite

\*Int. & End Unit 1463 sq. ft.

490 sq. ft. opt. finished basement Internal Units: 19-22, 25-30, 33-38 End Units: 18, 23, 24, 31, 32









SECOND FLOOR – S3



SECOND FLOOR - S4



BASEMENT













### Elite

\* Corner Unit 1500 sq. ft.

> 505 sq. ft. opt. finished basement Corner Unit: 39





#### LOSANI

## Esphit





GROUND FLOOR - G1 M1 – CORNER S1 – CORNER









# Esprit \*Corner Unit 1063 sq. ft. Corner Unit: 64





### Flair

\*Corner Unit 1176 sq. ft.

264 sq. ft. opt. finished basement Corner Units: 40, 63







MAIN FLOOR-M1



GROUND FLOOR-G1



SECOND FLOOR-S1







#### Getting 'Round Grimsby Great Getaways in Niagara

Flair is the grand finale of Westbrook, Losani Homes' award-winning master planned community of semi's, singles and estates — so you're surrounded by Losani quality homes and you'll be living in an in-demand neighbourhood. And, its just steps from everything that matters.

From Main Street in historic downtown for shops and services to walk to the "Y" across the street with its great community recreation and daycare. There are quality schools and services right on Livingston. Grimsby has great community spirit and