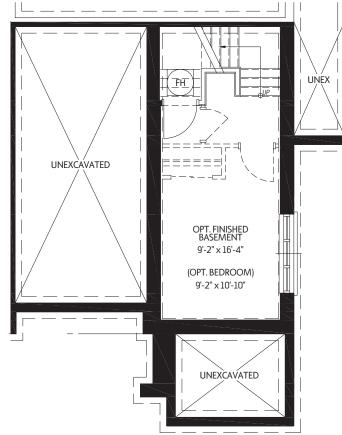

4, 5, 12, 13, 80, 83, 84, 89





#### Elan

\*Corner Unit 1444 sq. ft.

> 490 sq. ft. opt. finished basement Corner Unit: 17



MAIN FLOOR - M1



SECOND FLOOR - S1



S2 – SECOND FLOOR



-



S1A – SECOND FLOOR



BASEMENT





### Elite







### Elite

\*Int. & End Unit 1463 sq. ft.

490 sq. ft. opt. finished basement Internal Units: 19-22, 25-30, 33-38 End Units: 18, 23, 24, 31, 32









SECOND FLOOR – S3



SECOND FLOOR - S4



BASEMENT













### Elite

\* Corner Unit 1500 sq. ft.

> 505 sq. ft. opt. finished basement Corner Unit: 39





#### LOSANI

## Esphit





GROUND FLOOR - G1 M1 – CORNER S1 – CORNER









# Esprit \*Corner Unit 1063 sq. ft. Corner Unit: 64





### Flair

\*Corner Unit 1176 sq. ft.

264 sq. ft. opt. finished basement Corner Units: 40, 63







MAIN FLOOR-M1



GROUND FLOOR-G1



SECOND FLOOR-S1







#### Getting 'Round Grimsby Great Getaways in Niagara

Flair is the grand finale of Westbrook, Losani Homes' award-winning master planned community of semi's, singles and estates — so you're surrounded by Losani quality homes and you'll be living in an in-demand neighbourhood. And, its just steps from everything that matters.

From Main Street in historic downtown for shops and services to walk to the "Y" across the street with its great community recreation and daycare. There are quality schools and services right on Livingston. Grimsby has great community spirit and there's more flair than you might expect with the beauty and bounty of The Niagara Escarpment right at your back door. Hike. Walk. Cycle. Sail. Sip. Savour. Eat fre