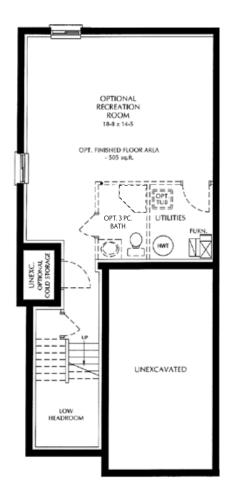

### Flair

\*Corner Unit 1176 sq. ft.

264 sq. ft. opt. finished basement Corner Units: 40, 63

MAIN FLOOR-M1

GROUND FLOOR-G1

SECOND FLOOR-S1