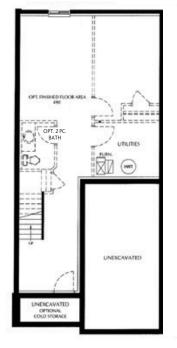

### Flair

\*Corner Unit 1176 sq. ft.

264 sq. ft. opt. finished basement Corner Units: 40, 63

MAIN FLOOR-M1

GROUND FLOOR-G1

SECOND FLOOR-S1