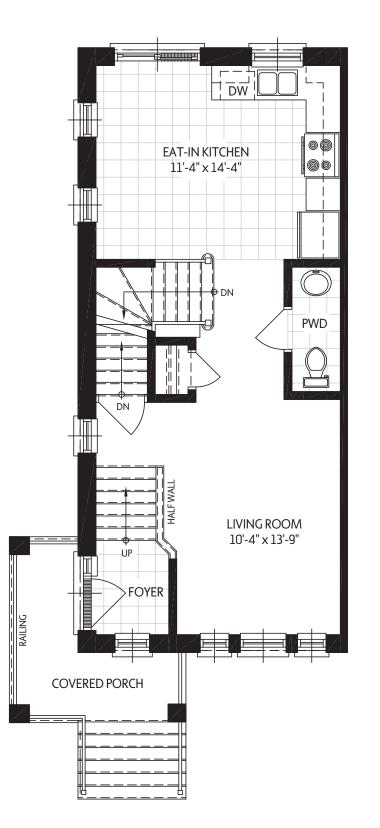

# SECOND FLOOR – S2









Elan

\*Int. & End Unit

1463 sq. ft.

490 sq. ft. opt. finished basement

Internal Units: 2, 3, 6-11, 14-16, 81, 85-88

End Units: 1, 4, 5, 12, 13, 80, 83, 84, 89





#### Elan

\*Corner Unit 1444 sq. ft.

> 490 sq. ft. opt. finished basement Corner Unit: 17



MAIN FLOOR - M1



SECOND FLOOR - S1



S2 – SECOND FLOOR



-



S1A – SECOND FLOOR



BASEMENT





### Elite







### Elite

\*Int. & End Unit 1463 sq. ft.

490 sq. ft. opt. finished basement Internal Units: 19-22, 25-30, 33-38 End Units: 18, 23, 24, 31, 32









SECOND FLOOR – S3



SECOND FLOOR - S4



BASEMENT













### Elite

\* Corner Unit 1500 sq. ft.

> 505 sq. ft. opt. finished basement Corner Unit: 39





#### LOSANI

## Esphit





GROUND FLOOR - G1 M1 – CORNER S1 – CORNER









# Esprit \*Corner Unit 1063 sq. ft. Corner Unit: 64





### Flair

\*Corner Unit 1176 sq. ft.

264 sq. ft. opt. finished basement Corner Units: 40, 63







MAIN FLOOR-M1



GROUND FLOOR-G1



SECOND FLOOR-S1







#### Getting 'Round Grimsby Great Getaways in Niagara

Flair is the grand finale of Westbrook, Losani Homes' award-winning master planned community of semi's, singles and estates — so you're surrounded by Losani quality homes and you'll be living in an in-demand neighbourhood. And, its just steps from everything that matters.

From Main Street in historic downtown for shops and services to walk to the "Y" across the street with its great community recreation and daycare. There are quality schools and services right on Livingston. Grimsby has great community spirit and t