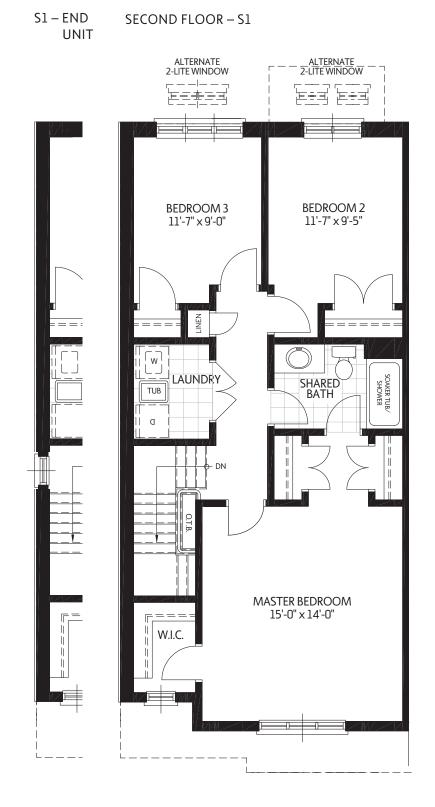

#### Elan

\*Corner Unit 1444 sq. ft.

> 490 sq. ft. opt. finished basement Corner Unit: 17

MAIN FLOOR - M1

SECOND FLOOR - S1

S2 – SECOND FLOOR

-

S1A – SECOND FLOOR