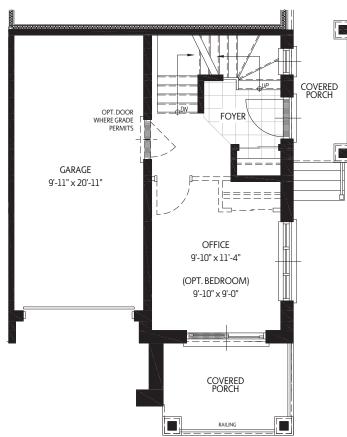

#### Elan

\*Corner Unit 1444 sq. ft.

> 490 sq. ft. opt. finished basement Corner Unit: 17

MAIN FLOOR - M1

SECOND FLOOR - S1

S2 – SECOND FLOOR

-

S1A – SECOND FLOOR

BASEMENT