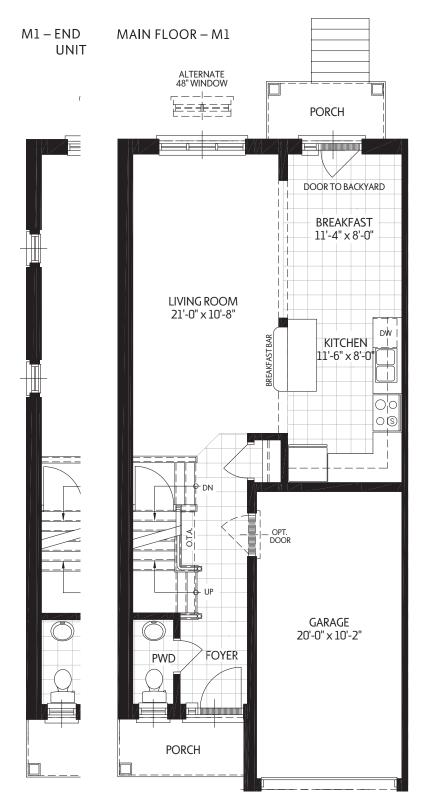

#### Elan

\*Corner Unit 1444 sq. ft.

> 490 sq. ft. opt. finished basement Corner Unit: 17

MAIN FLOOR - M1

SECOND FLOOR - S1

S2 – SECOND FLOOR

-

S1A – SECOND FLOOR