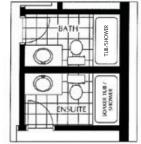

#### SECOND FLOOR – S2

Elan

\*Int. & End Unit

1463 sq. ft.

490 sq. ft. opt. finished basement

Internal Units: 2, 3, 6-11, 14-16, 81, 85-88

End Units: 1, 4, 5, 12, 13, 80, 83, 84, 89

#### Elan

\*Corner Unit 1444 sq. ft.

> 490 sq. ft. opt. finished basement Corner Unit: 17

MAIN FLOOR - M1

SECOND FLOOR - S1

S2 – SECOND FLOOR

-

S1A – SECOND FLOOR