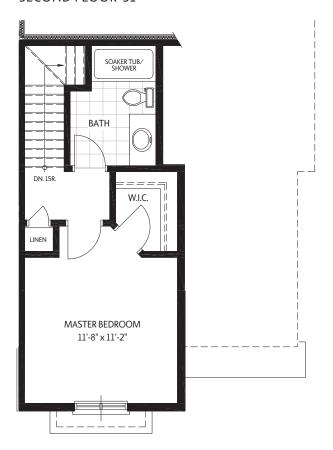

#### SECOND FLOOR – S2

Elan

\*Int. & End Unit

1463 sq. ft.

490 sq. ft. opt. finished basement

Internal Units: 2, 3, 6-11, 14-16, 81, 85-88

End Units: 1, 4, 5, 12, 13, 80, 83, 84, 89

#### Elan

\*Corner Unit 1444 sq. ft.

> 490 sq. ft. opt. finished basement Corner Unit: 17

MAIN FLOOR - M1

SECOND FLOOR - S1

S2 – SECOND FLOOR

-

S1A – SECOND FLOOR