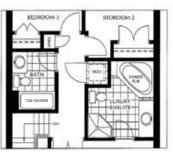

### Flair

\*Corner Unit 1176 sq. ft.

264 sq. ft. opt. finished basement Corner Units: 40, 63

MAIN FLOOR-M1

GROUND FLOOR-G1

SECOND FLOOR-S1