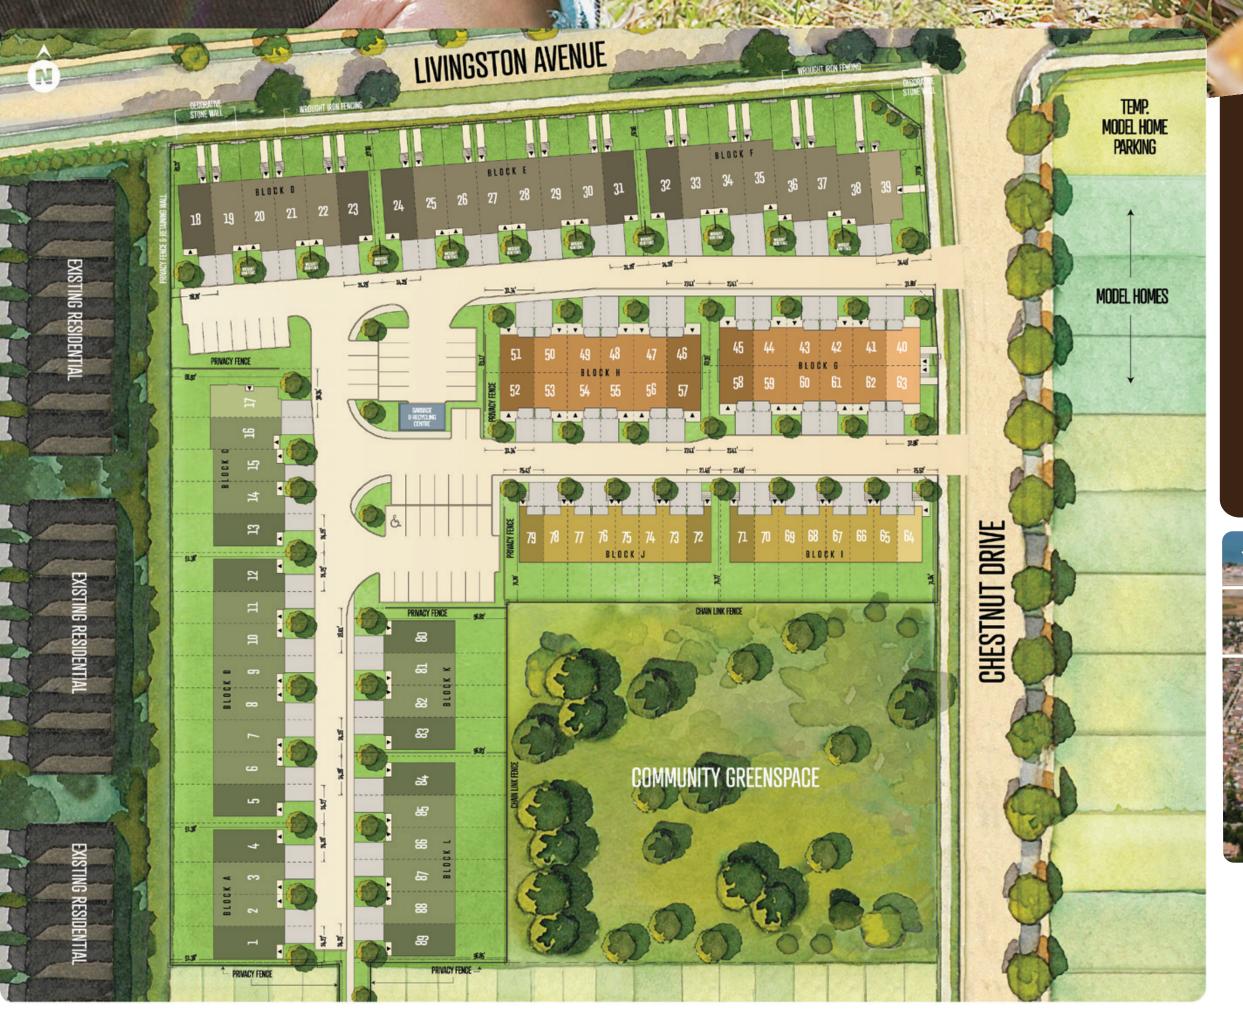

### Siteplan Legend

**ELAN** INTERIOR

**ELITE** INTERIOR

**ELAN** END

**ELITE** END

**ELAN** END SIDE ENTRY

**ELITE** END SIDE ENTRY

\*

**FLAIR** INTERIOR

**ESPRIT** INTERIOR

**FLAIR** END

**ESPRIT** END

**FLAIR** END SIDE ENTRY

**ESPRIT** END SIDE ENTRY

#### SECOND FLOOR – S2

Elan

\*Int. & End Unit

1463 sq. ft.

490 sq. ft. opt. finished basement

Internal Units: 2, 3, 6-11, 14-16, 81, 85-88

End Units: 1, 4, 5, 12, 13, 80, 83, 84, 89

#### Elan

\*Corner Unit 1444 sq. ft.

> 490 sq. ft. opt. finished basement Corner Unit: 17

MAIN FLOOR - M1

SECOND FLOOR - S1

S2 – SECOND FLOOR

-

S1A – SECOND FLOOR

### Elite

\*Int. & End Unit 1463 sq. ft.

490 sq. ft. opt. finished basement Internal Units: 19-22, 25-30, 33-38 End Units: 18, 23, 24, 31, 32

SECOND FLOOR – S3

SECOND FLOOR - S4

BASEMENT

### Elite

\* Corner Unit 1500 sq. ft.

> 505 sq. ft. opt. finished basement Corner Unit: 39

# Esprit \*Corner Unit 1063 sq. ft. Corner Unit: 64

### Flair

\*Corner Unit 1176 sq. ft.

264 sq. ft. opt. finished basement Corner Units: 40, 63

MAIN FLOOR-M1

GROUND FLOOR-G1

SECOND FLOOR-S1