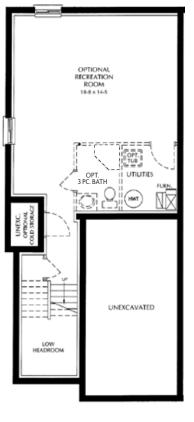

Siteplan Legend

**ELAN** INTERIOR

**ELITE** INTERIOR

**ELAN** END

**ELITE** END

**ELAN** END SIDE ENTRY

**ELITE** END SIDE ENTRY

\*

**FLAIR** INTERIOR

**ESPRIT** INTERIOR

**FLAIR** END

**ESPRIT** END

**FLAIR** END SIDE ENTRY

**ESPRIT** END SIDE ENTRY







## Elan















All renderings are artist's concept. Prices and specifications are subject to change without notice. E. & O.E.

#### SECOND FLOOR – S2









Elan

\*Int. & End Unit

1463 sq. ft.

490 sq. ft. opt. finished basement

Internal Units: 2, 3, 6-11, 14-16, 81, 85-88

End Units: 1, 4, 5, 12, 13, 80, 83, 84, 89





#### Elan

\*Corner Unit 1444 sq. ft.

> 490 sq. ft. opt. finished basement Corner Unit: 17



MAIN FLOOR - M1



SECOND FLOOR - S1



S2 – SECOND FLOOR



-



S1A – SECOND FLOOR



BASEMENT





### Elite







### Elite

\*Int. & End Unit 1463 sq. ft.

490 sq. ft. opt. finished basement Internal Units: 19-22, 25-30, 33-38 End Units: 18, 23, 24, 31, 32









SECOND FLOOR – S3



SECOND FLOOR - S4



BASEMENT













### Elite

\* Corner Unit 1500 sq. ft.

> 505 sq. ft. opt. finished basement Corner Unit: 39





#### LOSANI

## Esphit





GROUND FLOOR - G1 M1 – CORNER S1 – CORNER









# Esprit \*Corner Unit 1063 sq. ft. Corner Unit: 64





### Flair

\*Corner Unit 1176 sq. ft.

264 sq. ft. opt. finished basement Corner Units: 40, 63







MAIN FLOOR-M1



GROUND FLOOR-G1



SECOND FLOOR-S1







#### Getting 'Round Grimsby Great Getaways in Niagara

Flair is the grand finale of Westbrook, Losani Homes' award-winning master planned community of semi's, singles