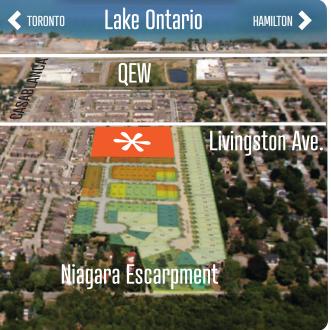

#### Getting 'Round Grimsby Great Getaways in Niagara

Flair is the grand finale of Westbrook, Losani Homes' award-winning master planned community of semi's, singles and estates — so you're surrounded by Losani quality homes and you'll be living in an in-demand neighbourhood. And, its just steps from everything that matters.

From Main Street in historic downtown for shops and services to walk to the "Y" across the street with its great community recreation and daycare. There are quality schools and services right on Livingston. Grimsby has great community spirit and there's more flair than you might expect with the beauty and bounty of The Niagara Escarpment right at your back door. Hike. Walk. Cycle. Sail. Sip. Savour. Eat fresh. Be active. Live with Flair!