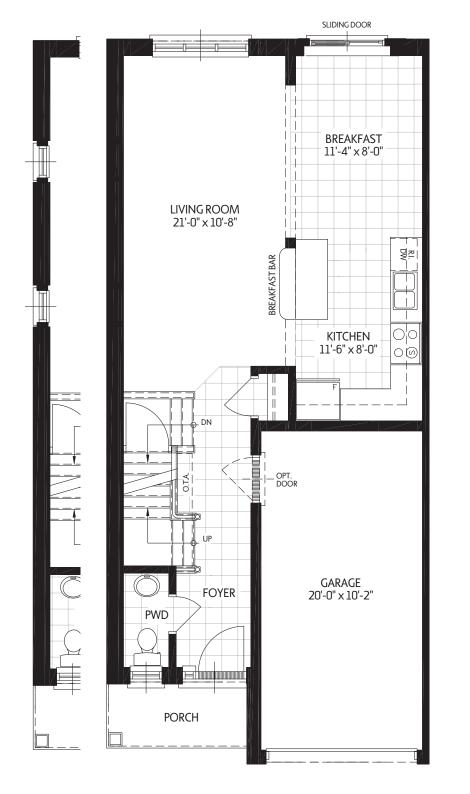

#### Elan

\*Corner Unit 1444 sq. ft.

> 490 sq. ft. opt. finished basement Corner Unit: 17

MAIN FLOOR - M1

SECOND FLOOR - S1

S2 – SECOND FLOOR

-

S1A – SECOND FLOOR