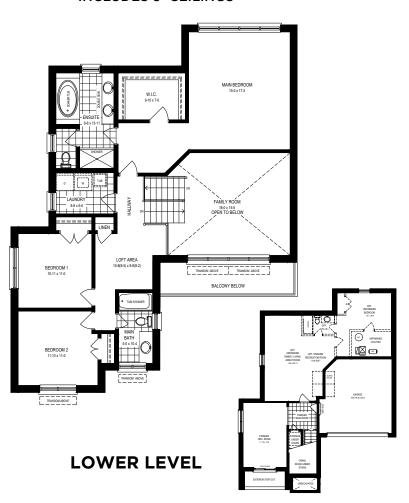

## SECOND FLOOR INCLUDES 9' CEILINGS

Artist's concept only. Construction of dwelling may not be exactly as shown. Some features shown may be optional extras at additional cost. Exterior elevations, renderings or sketches are subject to architectural controls, the availability of materials to the vendor during the construction of the dwelling, and site conditions. Some windows shown on side elevations may not be available due to the applicable side yard setback. Accordingly, all details, dimensions, treatments, specifications and features shown may be changed by the vendor, the municipality, the developer or the vendor's control architect, in their sole and unfettered discretion at any time without notice. Traditional Floorplans are shown. Dimensions, Specifications, layouts, window sizes are approximate only, these items may vary, and are subject to change as provided in the Agreement of Purchase and Sale. All measurements are representational, square footage varies according to architectural style. Plans may be reversed. For additional Legal information, please refer to Losani Homes Pronto website page. E. & O. E. MARCH 19, 2025 4/03 PM