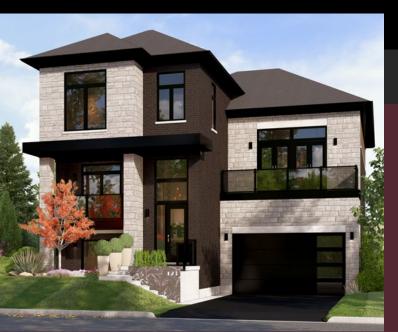

Woodview

## LOT - 3 PREMIUM CUSTOM Move In Ready in 120 Days

□ - 3+ □ - 2.5 □ - 3,012 SQ.FT.

## SECOND FLOOR INCLUDES 9' CEILINGS

Artist's concept only. Construction of dwelling may not be exactly as shown. Some features shown may be optional extras at additional cost. Exterior elevations, renderings or sketches are subject to architectural controls, the availability of materials to the vendor during the construction of the dwelling, and site conditions. Some windows shown on side elevations may not be available due to the applicable side yard setback. Accordingly, all details, dimensions, treatments, specifications and features shown may be changed by the vendor, the municipality, the developer or the vendor's control architect, in their sole and unfettered discretion at any time without notice. Traditional Floorplans are shown. Dimensions, Specifications, layouts, window sizes are approximate only, these items may vary, and are subject to change as provided in the Agreement of Purchase and Sale. All measurements are representational, square footage varies according to architectural style. Plans may be reversed. For additional Legal information, please refer to Losani Homes Pronto website page. E. & O. E. MARCH 19, 2025 4/03 PM