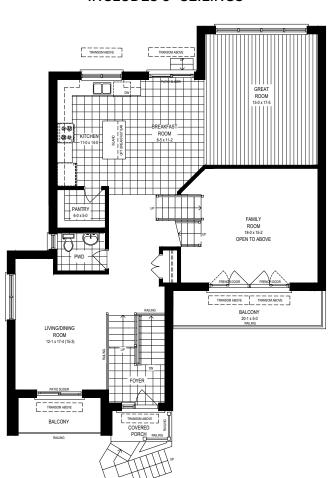

EMIUM CUSTOM Move In Ready in 120 Days

□ - 3+ □ - 2.5 □ - 3,012 SQ.FT.

## **DESIGNER UPGRADES CHOOSE YOUR FINISHES**

- 8' high doors in front entry, Main and Second Floors
- Garage Man Door
- Full Lower Level height with Three-piece Rough-in
- Oak stairs from Main to Second Floor with Victorian Oak Posts
- · 200 AMP panel
- Air Conditioner unit
- Pot-lights in throughout Main Floor and Exterior
- Electric Linear Fireplace in Great Room
- Quartz countertops, Standard fridge build-out with deep upper cabinet above and LED Kitchen valance lighting in Kitchen
- Freestanding Bathtub in Luxury Ensuite
- Additional bathroom sink in Luxury Ensuite and Shared Bath
- Tiled shower with tiled base and frameless glass door in Luxury Ensuite and Secondary Ensuite

## MAIN FLOOR INCLUDES 9' CEILINGS



## SECOND FLOOR INCLUDES 9' CEILINGS



Artist's concept only. Construction of dwelling may not be exactly as shown. Some features shown may be optional extras at additional cost. Exterior elevations, renderings or sketches are subject to architectural controls, the availability of materials to the vendor during the construction of the dwelling, and site conditions. Some windows shown on side elevations may not be available due to the applicable side yard setback. Accordingly, all details, dimensions, treatments, specifications and features shown may be changed by the vendor, the municipality, the developer or the vendor's control architect, in their sole and unfettered discretion at any time without notice. Traditional Floorplans are shown. Dimensions, Specifications, layouts, window si