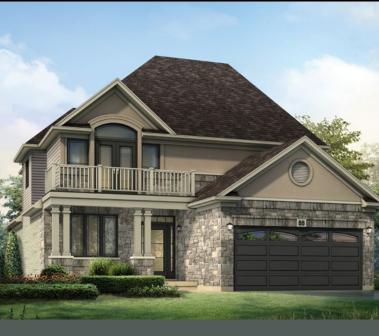

# **LOT - 142**

## **46' PRINCETON TUSCAN**

Move In Ready in 120 Days







#### DESIGNER UPGRADES CHOOSE YOUR FINISHES

- Full height Lower Level increased width windows Three-piece Rough-in and optional Cold room
- Custom transom above French door in Breakfast area
- TV ready wall mount package in Great Room
- 8' doors on Main Floor

- Curved oak staircase with Victorian Posts
- Linear gas fireplace in Great Room
- Interior pot-lights in Great Room
- Main Ensuite features tiled shower with glass door and separate soaker tub
- Double sink vanity in Luxury Ensuite and Main Bathroom
- Hardwood floors in Great Room and Dining Room
- Extended upper cabinets with valance moulding, deeper cabinet over fridge, walk in pantry, and Quartz counter-tops in Kitchen
- Air Conditioning unit





#### **LOWER LEVEL**

#### **MAIN FLOOR INCLUDES 9' CEILINGS**

### SECOND FLOOR







Artist's concept only. Construction of dwelling may not be exactly as shown. Some features shown may be optional extras at additional cost. Exterior elevations, renderings or sketches are subject to architectural controls, the availability of materials to the vendor during the construction of the dwelling, and site conditions. Some windows shown on side elevations may not be available due to the applicable side yard setback. Accordingly, all details, dimensions, treatments, specifications and features shown may be changed by the vend or, the municipality, the developer or the vendor's control architect, in their sole and unfettered discretion at any time without notice. Traditional Floorplans are show