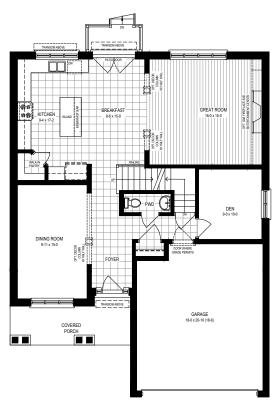

## DESIGNER UPGRADES CHOOSE YOUR FINISHES

- Full height Lower Level increased width windows Three-piece Rough-in and optional Cold room
- Custom transom above French door in Breakfast area
- TV ready wall mount package in Great Room
- 8' doors on Main Floor

- Curved oak staircase with Victorian Posts
- Linear gas fireplace in Great Room
- Interior pot-lights in Great Room
- Main Ensuite features tiled shower with glass door and separate soaker tub
- Double sink vanity in Luxury Ensuite and Main Bathroom
- Hardwood floors in Great Room and Dining Room
- Extended upper cabinets with valance moulding, deeper cabinet over fridge, walk in pantry, and Quartz counter-tops in Kitchen
- Air Conditioning unit





#### **LOWER LEVEL**

#### **MAIN FLOOR INCLUDES 9' CEILINGS**

### SECOND FLOOR







Artist's concept only. Construction of dwelling may not be exactly as shown. Some features shown may be optional extras at additional cost. Exterior elevations, renderings or sketches are subject to architectural controls, the availability of materials to the vendor during the construction of the dwelling, and site conditions. Some windows shown on side elevations may not be available due to the applicable side yard setback. Accordingly, all details, dimensions, treatments, specifications and features shown may be changed by the vend or, the municipality, the developer or the vendor's control architect, in their sole and unfettered discretion at any time without notice. Traditional Floorplans are shown. Dimensions, Specifications, layouts, window sizes are approximate only, these items