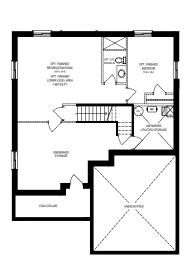

#### DESIGNER UPGRADES CHOOSE YOUR FINISHES

- Full height Lower Level increased width windows Three-piece Rough-in and optional Cold room
- Custom transom above French door in Breakfast area
- TV ready wall mount package in Great Room
- 8' doors on Main Floor

- Curved oak staircase with Victorian Posts
- Linear gas fireplace in Great Room
- Interior pot-lights in Great Room
- Main Ensuite features tiled shower with glass door and separate soaker tub
- Double sink vanity in Luxury Ensuite and Main Bathroom
- Hardwood floors in Great Room and Dining Room
- Extended upper cabinets with valance moulding, deeper cabinet over fridge, walk in pantry, and Quartz counter-tops in Kitchen
- Air Conditioning unit





#### **LOWER LEVEL**

#### **MAIN FLOOR INCLUDES 9' CEILINGS**

### SECOND FLOOR







Artist's concept only. Construction of dwelling may not be exactly as shown. Some features shown may be optional extras at additional cost. Exterior elevations, renderings or sketches are subject to architectural controls, the availability of materials to the vendor during the construction of the dwelling, and site conditions. Some windows shown on side elevations may not be available due to the applicable side yard setback. Accordingly, all details, dimensions, treatments, specifications and features shown may be changed by the vend or, the municipality, the developer or the vendor's control architect, in their sole and unfettered discretion at any time without notice. Traditional Floorplans are shown. Dimensions, Specifications, layouts, window sizes are approximate only, these ite