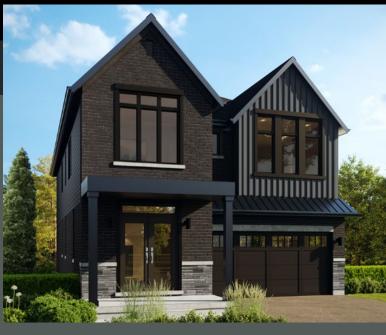

# **LOT - 100**

## **40' MARIGOLD FARMHOUSE**

Move In Ready in 120 Days

### **DESIGNER UPGRADES CHOOSE YOUR FINISHES**

- Full height Lower Level with Three-piece Rough-in and optional Cold room
- Exterior door from House to Garage
- 8' doors on Main Floor
- Curved oak staircase with Victorian Posts
- Interior pot-lights in Kitchen and Great Room
- Fireplace added to Great Room
- Main Ensuite features tiled shower with glass door and separate soaker tub
- Hardwood floors in Great Room and Dining Room
- Extended upper cabinets with valance moulding, deeper cabinet over fridge, walk in pantry, and Quartz counter-tops in Kitchen
- Air Conditioning unit