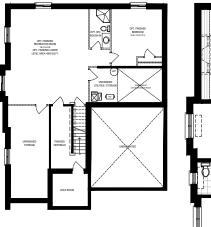

# **LOT - 1**

## **50' BORDEAUX FARMHOUSE**

Move In Ready in 120 Days





#### **DESIGNER UPGRADES CHOOSE YOUR FINISHES**

- Cold room
- Exterior door from House to Garage
- Oak stairs with Victorian Posts
- Exterior pot-lights
- Pot-lights in Great Room, Kitchen and Exterior
- Luxury Ensuite includes frameless tempered glass shower separate soaker tub and double sinks in vanity
- 3 piece rough-in in Lower Level
- · Air Conditioning unit
- Engineered hardwood flooring in Great Room
- · Stacked upper cabinets with modern shaker crown moulding, under cabinet valance moulding, and deeper cabinet over fridge in kitchen
- Quartz Kitchen and island counter-top





### **LOWER LEVEL**

### **MAIN FLOOR INCLUDES 10' CEILINGS**





#### SECOND FLOOR **INCLUDES 9' CEILINGS**



Artist's concept only. Construction of dwelling may not be exactly as shown. Some features shown may be optional extras at additional cost. Exterior elevations, renderings or sketches are subject to architectural controls, the availability of materials to the vendor during the construction of the dwelling, and site conditions. Some windows shown on side elevations may not be available due to the applicable side yard setback. Accordingly, all details, dimensions, treatments, specifications and features shown may be changed by the vend or, the municipality, the developer or the vendor's control architect, in their sole and unfettered discretion at any time without notice. Traditional Floorplans are shown. Dimensions, Specifications, layouts,