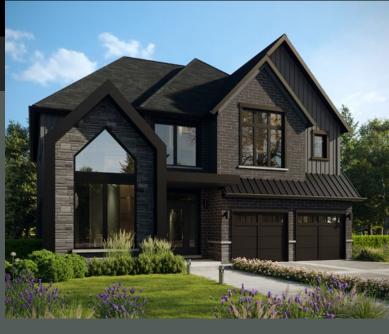

# **LOT - 1**

## **50' BORDEAUX FARMHOUSE**

Move In Ready in 120 Days





#### **DESIGNER UPGRADES CHOOSE YOUR FINISHES**

- Cold room
- Exterior door from House to Garage
- Oak stairs with Victorian Posts
- Exterior pot-lights
- Pot-lights in Great Room, Kitchen and Exterior
- Luxury Ensuite includes frameless tempered glass shower separate soaker tub and double sinks in vanity
- 3 piece rough-in in Lower Level
- · Air Conditioning unit
- Engineered hardwood flooring in Great Room
- · Stacked upper cabinets with modern shaker crown moulding, under cabinet valance moulding, and deeper cabinet over fridge in kitchen
- Quartz Kitchen and island counter-top





### **LOWER LEVEL**

### **MAIN FLOOR INCLUDES 10' CEILINGS**





#### SECOND FLOOR **INCLUDES 9' CEILINGS**



Artist's concept only. Construction of dwelling may not be exactly as shown. Some features shown may be optional extras at additional cost. Exterior elevations, renderings or sketches are subject to architectural controls, the availability of materials to the vendor during the construction of the dwelling, and site conditions. Some windows shown on side elevations may not be available due to the applicable side yard setback. Accordingly, all details, dimensions, treatments, specifications and features shown may be changed by the vend or, the municipality, the developer or the vendor's control architect, in their sole and unfettered discretion at any time without notice. Tradit