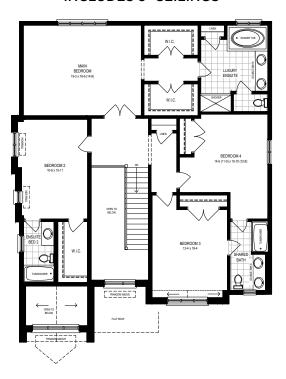

#### SECOND FLOOR **INCLUDES 9' CEILINGS**

Artist's concept only. Construction of dwelling may not be exactly as shown. Some features shown may be optional extras at additional cost. Exterior elevations, renderings or sketches are subject to architectural controls, the availability of materials to the vendor during the construction of the dwelling, and site conditions. Some windows shown on side elevations may not be available due to the applicable side yard setback. Accordingly, all details, dimensions, treatments, specifications and features shown may be changed by the vend or, the municipality, the developer or the vendor's control architect, in their sole and unfettered discretion at any time without notice. Traditional Floorplans are shown. Dimensions, Specifications, layouts, window sizes are approximate only, these items may vary, and are subject to change as provided in the Agreement of Purchase and Sale. All measurements are representational, square footage varies according to architectural style. Plans may be reversed. For additional Legal information, please refer to Losani Homes Pronto website page. E. & O. E. MARCH 19, 2025 4:03 PM