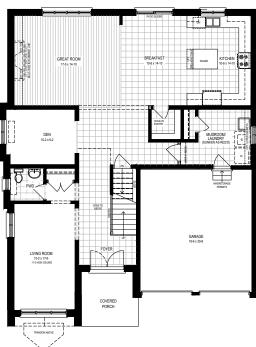

# **LOT - 1**

## **50' BORDEAUX FARMHOUSE**

Move In Ready in 120 Days





#### **DESIGNER UPGRADES CHOOSE YOUR FINISHES**

- Cold room
- Exterior door from House to Garage
- Oak stairs with Victorian Posts
- Exterior pot-lights
- Pot-lights in Great Room, Kitchen and Exterior
- Luxury Ensuite includes frameless tempered glass shower separate soaker tub and double sinks in vanity
- 3 piece rough-in in Lower Level
- · Air Conditioning unit
- Engineered hardwood flooring in Great Room
- · Stacked upper cabinets with modern shaker crown moulding, under cabinet valance moulding, and deeper cabinet over fridge in kitchen
- Quartz Kitchen and island counter-top





### **LOWER LEVEL**

### **MAIN FLOOR INCLUDES 10' CEILINGS**





#### SECOND FLOOR **INCLUDES 9' CEILINGS**



Artist's concept only. Construction of dwelling may not be exactly as shown. Some features shown may be optional extras at additional cost. Exterior elevations, renderings or sketches are subject to architectural controls, the availability of materials to the vendor during the construction of the dwelling, and site conditions. Some windows shown on side elevations may not be available due to the applicable side yard setback. Accordingly, all details, dimensions, treatments, specifications and features shown may be changed by the vend or, the municipality, the developer or the vendor's control architect, in their sole and unfettered discretion at any time without notice. Traditional Floorplans are shown. Dimensions, Specifications, layouts, wi