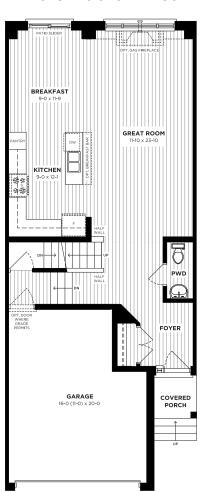

### **LOWER LEVEL**

# OPT. FINISHED LOWER LEVEL AREA 20-9 (CP.2) 228 (01-8) = 650 SQJFI.

# MAIN FLOOR INCLUDES 9' CEILINGS