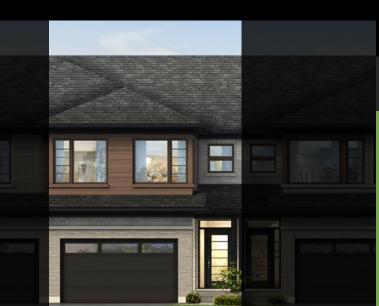

# **UNIT - 308**

## 22' AMBROSIA GRANDE INT Move In Ready in 120 Days

### **DESIGNER UPGRADES CHOOSE YOUR FINISHES**

- Lower Level walk-out
- Lower Level Three-piece Rough-i
- Interior pot-lights in Kitchen and Great Room with dimmer switch
- Piano hinged upper corner cabinet in Kitchen
- Quartz in the Kitchen with undermount sink
- Extended height upper
- Pantry in the Kitchen
- Ensuite tiled shower withsliding glass door and acrylic base

### **LOWER LEVEL**

# OPT. FINISHED LOWER LEVEL AREA 20-9 (CP.2) 228 (01-8) = 650 SQJFI.

# MAIN FLOOR INCLUDES 9' CEILINGS



### **SECOND FLOOR**



Artist's concept only. Construction of dwelling may not be exactly as shown. Some features shown may be optional extras at additional cost. Exterior elevations, renderings or sketches are subject to