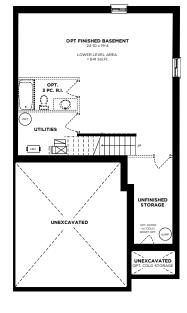

## LOWER LEVEL

## MAPL EWOOD **LOT-19B** NICKLAUS MODERN Move In Ready in 120 Days 1,860 SQ.FT. E.,, - 2.5 Ŀ 4 **DESIGNER UPGRADES CHOOSE YOUR FINISHES** • Alternate Second Floor plan • 4 Bedroom layout • Egress Lower Level window(s) • 3 piece Rough-in in Lower Level Oak stairs with metal spindles Interior pot-lights in Great Room Standard fridge buildout