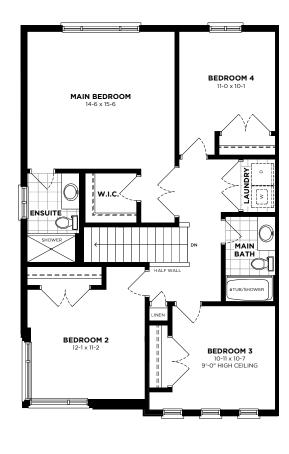

## MAIN FLOOR

SECOND FLOOR

Artist's concept only. Construction of dwelling may not be exactly as shown. Some features shown may be optional extras at additional cost. Exterior elevations, renderings or sketches are subject to architectural controls, the availability of materials to the vendor during the construction of the dwelling, and site conditions. Some windows shown on side elevations may not be available due to the applicable side yard setback. Accordingly, all details, dimensions, treatments, specifications and features shown may be changed by the vendor, the municipality, the dweloper or the vendor's control architect, in their sole and unfettered discretion at any time without notice. Traditional Floorplans are shown. Dimensions, Specifications, layouts, window sizes are approximate only, these items may vary, and are subject to change as provided in the Agreement of Purchase and Sale. All measurements are representational, square footage varies according to architectural style. Plans may be reversed. For additional Legal information, please refer to Losani Homes Pronto website page. E. & 0. E. MARCH 19, 2025 4:03 PM

## MAPL EWOOD **LOT-19B** NICKLAUS MODERN Move In Ready in 120 Days 1,860 SQ.FT. E.,, - 2.5 Ŀ 4 **DESIGNER UPGRADES CHOOSE YOUR FINISHES** • Alternate Second Floor plan • 4 Bedroom layout • Egress Lower Level window(s) • 3 piece Rough-in in Lower Level Oak stairs with metal spindles Interior pot-lights in Great Room Standard fridge buildout