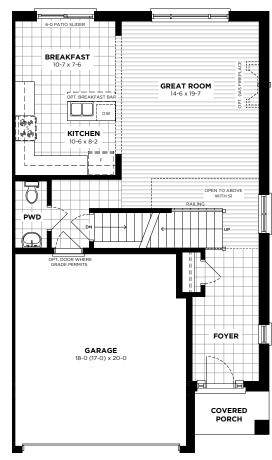

## MAIN FLOOR

SECOND FLOOR

Artist's concept only. Construction of dwelling may not be exactly as shown. Some features shown may be optional extras at additional cost. Exterior elevations, renderings or sketches are subject to architectural controls, the availability of materials to the vendor during the construction of the dwelling, and site conditions. Some windows shown on side elevations may not be available due to the applicable side yard setback. Accordingly, all details, dimensions, treatments, specifications and features shown may be changed by the vendor, the municipality, the dweloper or the vendor's control architect, in their sole and unfettered discretion at any time without notice. Traditional Floorplans are shown. Dimensions, Specifications, layouts, window sizes are approximate only, these items may vary, and are subject to change as provided in the Agreement of Purchase and Sale. All measurements are representational, square footage varies according to architectural style. Plans may be reversed. For additional Legal information, please refer to Losani Homes Pronto website page. E. & 0. E. MARCH 19, 2025 4:03 PM

## MAPL EWOOD **LOT-19B** NICKLAUS MODERN Move In Ready in 120 Days 1,860 SQ.FT. E.,, - 2.5 Ŀ 4 **DESIGNER UPGRADES CHOOSE YOUR FINISHES** • Alternate Second Floor plan • 4 Bedroom layout • Egress Lower Level window(s) • 3 piece Rough-in in Lower Level Oak stairs with metal spindles Interior pot-lights in Great Room Standard fridge buildout