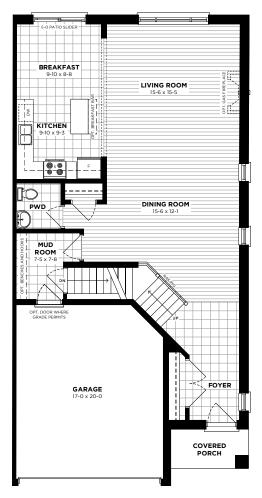

# LOT-18A **HOGAN MODERN** Move In Ready in 120 Days

MAPLEWOOD P A R K



#### **DESIGNER UPGRADES CHOOSE YOUR FINISHES**

- Egress Lower Level window(s)
- 3 piece Rough-in in Lower Level
- · Oak stairs with metal spindles
- Interior pot-lights in Great Room
- Standard fridge buildout



### **LOWER LEVEL**

### **MAIN FLOOR**

## SECOND FLOOR







Artist's concept only. Construction of dwelling may not be exactly as shown. Some features shown may be optional extras at additional cost. Exterior elevations, renderings or sketches are subject to architectural controls, the availability of materials to the vendor during the construction of the dwelling, and site conditions. Some windows shown on side elevations may not be available due to the applicable side yard setback. Accordingly, all details, dimensions, treatments, specifications and features shown may be changed by the vend or, the municipality, the developer or the vendor's control architect, in their sole and unfettered discretion at any time without notice. Traditional Floorplans are shown. Dimensions, Specifications, layouts, window sizes are approximate only, these items m