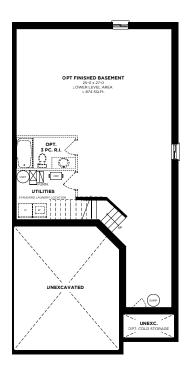

# LOT-18A **HOGAN MODERN** Move In Ready in 120 Days

MAPLEWOOD P A R K



#### **DESIGNER UPGRADES CHOOSE YOUR FINISHES**

- Egress Lower Level window(s)
- 3 piece Rough-in in Lower Level
- · Oak stairs with metal spindles
- Interior pot-lights in Great Room
- Standard fridge buildout



### **LOWER LEVEL**

### **MAIN FLOOR**

## SECOND FLOOR







Artist's concept only. Construction of dwelling may not be exactly as shown. Some features shown may be optional extras at additional cost. Exterior elevations, renderings or sketches are subject to architectural controls, the availability of materials to the vendor during the construction of the dwelling, and site conditions. Some windows shown on side elevations may not be available due to the applicable side yard setback. Accordingly, all details, dimensions, treatments, specifications and features shown may be changed by the vend or, the municipality, the developer or the vendor's control architect, in their sole and unfettered discretion at any time without notice. Traditional Floorplans are shown. Dimensions, Specifications, layouts, window sizes are approximate only, these ite