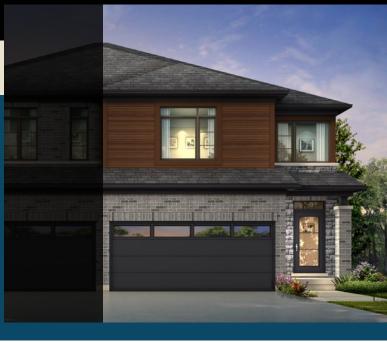

# LOT-18A **HOGAN MODERN** Move In Ready in 120 Days

MAPLEWOOD P A R K



#### **DESIGNER UPGRADES CHOOSE YOUR FINISHES**

- Egress Lower Level window(s)
- 3 piece Rough-in in Lower Level
- · Oak stairs with metal spindles
- Interior pot-lights in Great Room
- Standard fridge buildout



### **LOWER LEVEL**

### **MAIN FLOOR**

## SECOND FLOOR







Artist's concept only. Construction of dwelling may not be exactly as shown. Some features shown may be optional extras at additional cost. Exterior elevations, renderings or sketches are subject to architectural controls, the availability of materials to the vendor during the construction of the dwelling, and site conditions. Some windows shown on side elevations may not be available due to the applicable side yard setback. Accordingly, all details, dimensions, treatments, specifications and features shown may be changed by the vend or, the municipality, the developer or the vendor's control architect, in their sole and unfettered discretion at any time without notice. Traditional Floorplans are shown. Dimensions, Specifica