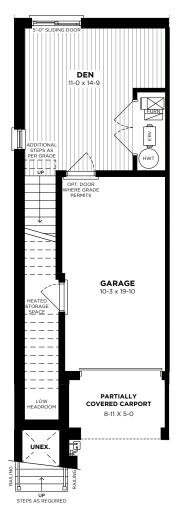

# UNIT - 93

**ESPRIT GRANDE END** 

Move In Ready in 30 Days

### **DESIGNER UPGRADES**

- Garage Man Door
- Home monitor package
- Pot-lights in Great Room
- Rough-in water line to refrigerator
- Ensuite Shower includes tiled walls with acrylic base with sliding glass door
- Quartz in Kitchen with under-mount sink
- · Upgraded plumbing package throughout
- Vinyl plank flooring throughout Ground and Main Floor
- Kitchen includes Extended height upper cabinet in Kitchen, and Fridge build out
- Black keyless entry set
- Modern Farmhouse interior trim
- Air Conditioner



**EXPRESSIONS** 

SIMPLY GRAND

## **GROUND FLOOR**



## **MAIN FLOOR**



## **SECOND FLOOR**



Artist's concept only. Construction of dwelling may not be exactly as shown. Some features shown may be optional extras at additional cost. Exterior elevations, renderings or sketches are subject to architectural controls, the availability of materials to the vendor during the construction of the dwelling, and site conditions. Some windows shown on side elevations may not be available due to the applicable side yard setback. Accordingly, all details, dimensions, treatments, specifications and features shown may be changed by the vendor, the municipality, the developer or the vendor's control architect, in their sole and unfettered discretion at any time without notice. Traditional Floorplans are shown. Dimensions, Specifications, layouts, windo