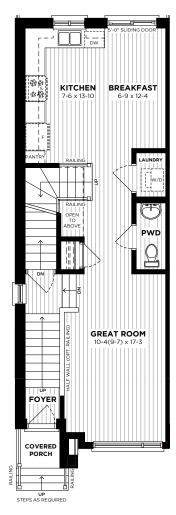

# UNIT - 93

**ESPRIT GRANDE END** 

Move In Ready in 30 Days

### **DESIGNER UPGRADES**

- Garage Man Door
- Home monitor package
- Pot-lights in Great Room
- Rough-in water line to refrigerator
- Ensuite Shower includes tiled walls with acrylic base with sliding glass door
- Quartz in Kitchen with under-mount sink
- · Upgraded plumbing package throughout
- Vinyl plank flooring throughout Ground and Main Floor
- Kitchen includes Extended height upper cabinet in Kitchen, and Fridge build out
- Black keyless entry set
- Modern Farmhouse interior trim
- Air Conditioner



**EXPRESSIONS** 

SIMPLY GRAND

## **GROUND FLOOR**



## **MAIN FLOOR**



## **SECOND FLOOR**



Artist's concept only. Construction of dwelling may not be exactly as shown. Some features shown may be optional extras at additional cost. Exterior elevations, renderings or sketches are subject to architectural controls, the availability of materials to the vendor during the construction of the dwelling, and site conditions. Some windows shown on side elevations may not be available due to the applicable side yard setback. Accordingly, all details, dimensions, treatments, specifications and features shown may be changed by the vendor, the municipality, the developer or the vendor's control architect, in their sole and unfettered discretion at any time without notice. Traditional Floorplans are shown. Dimensions, Specifications, layouts, window sizes are approxima