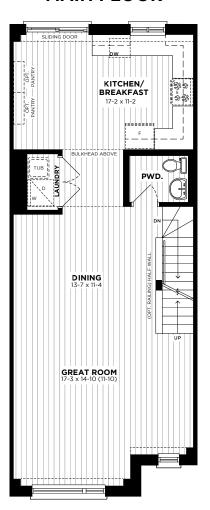

dy in 30 Days

2,016 SQ.FT. 3.5

#### **DESIGNER UPGRADES**

- Ground level flex-space floorplan
- Garage Man Door
- Home monitor package
- Pot-lights in Great Room
- · Rough-in water line to refrigerator
- Ensuite Shower includes tiled walls with acrylic base with sliding glass door
- · Quartz in Kitchen with under-mount sink
- · Upgraded plumbing package throughout
- · Vinyl plank flooring throughout Ground and Main Floor
- Kitchen includes Extended height upper cabinet in Kitchen, and Fridge build out
- · Black keyless entry set
- Modern Farmhouse interior trim
- Air Conditioner



**EXPRESSIONS** 

SIMPLY GRAND

### **GROUND FLOOR**

# 100 to **FLEX SPACE** 100 PANT **BATH** UNFIN **STOR** บบเบารั ROOM GARAGE OPT. DOOI (WHERE GRADE PARTIALLY COVERED CARPORT PORCH

#### **MAIN FLOOR**



#### **SECOND FLOOR**



Artist's concept only. Construction of dwelling may not be exactly as shown. Some features shown may be optional extras at additional cost. Exterior elevations, renderings or sketches are subject to architectural controls, the availability of materials to the vendor during the construction of the dwelling, and site conditions. Some windows shown on side elevations may not be available due to the applicable side yard setback. Accordingly, all details, dimensions, treatments, specifications and features shown may be changed by the vend or, the municipality, the developer or the vendor's control architect, in their sole and unfettered discretion at any time without notice. Traditional Floorplans are shown. Dimensions, Specifications, layouts, window sizes are approx