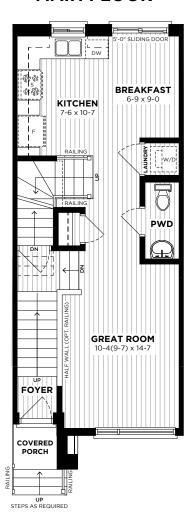

### **EXPRESSIONS**

SIMPLY GRAND

# UNIT - 6 ESPRIT INTERIOR F2 Move In Ready in 30 Days



#### **DESIGNER UPGRADES**

- Garage Man Door
- Home monitor package
- Pot-lights in Great Room
- Rough-in water line to refrigerator
- Ensuite Shower includes tiled walls with acrylic base with sliding glass door
- Quartz in Kitchen with under-mount sink
- Upgraded plumbing package throughout
- Vinyl plank flooring throughout Ground and Main Floor
- Kitchen includes Extended height upper cabinet in Kitchen, and Fridge build out
- Black keyless entry set
- Modern Farmhouse interior trim
- · Air Conditioner

#### **GROUND FLOOR**

## 

#### **MAIN FLOOR**



#### **SECOND FLOOR**



Artist's concept only. Construction of dwelling may not be exactly as shown. Some features shown may be optional extras at additional cost. Exterior elevations, renderings or sketches are subject to architectural controls, the availability of materials to the vendor during the construction of the dwelling, and site conditions. Some windows shown on side elevations may not be available due to the applicable side yard setback. Accordingly, all details, dimensions, treatments, specifications and features shown may be changed by the vendor, the municipality, the evendor's control architect, in their sole and unfettered discretion at any time without notice. Traditional Floorplans are shown. Dimensions, Specifications, layouts, window sizes are approximate only, these