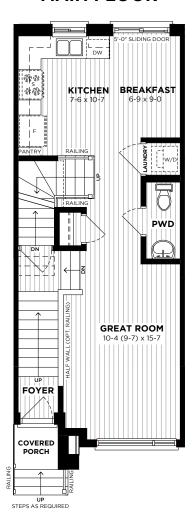

# UNIT - 2 ESPRIT INTERIOR F1

SIMPLY GRAND

**EXPRESSIONS** 

Move In Ready in 30 Days

### **DESIGNER UPGRADES**

- Garage Man Door
- Home monitor package
- Pot-lights in Great Room
- Rough-in water line to refrigerator
- Ensuite Shower includes tiled walls with acrylic base with sliding glass door
- Quartz in Kitchen with under-mount sink
- · Upgraded plumbing package throughout
- Vinyl plank flooring throughout Ground and Main Floor
- Kitchen includes Extended height upper cabinet in Kitchen, and Fridge build out
- Black keyless entry set
- Modern Farmhouse interior trim
- Air Conditioner



## **GROUND FLOOR**



## **MAIN FLOOR**



## **SECOND FLOOR**



Artist's concept only. Construction of dwelling may not be exactly as shown. Some features shown may be optional extras at additional cost. Exterior elevations, renderings or sketches are subject to architectural controls, the availability of materials to the vendor during the construction of the dwelling, and site conditions. Some windows shown on side elevations may not be available due to the applicable side yard setback. Accordingly, all details, dimensions, treatments, specifications and features shown may be changed by the vendor, the municipality, the developer or the vendor's control architect, in their sole and unfettered discretion at any time without notice. Traditional Floorplans are shown. Dimensions, Specifications, layouts, window sizes are approxima