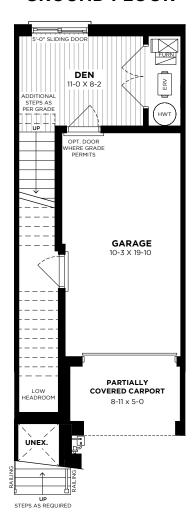

# UNIT - 2 ESPRIT INTERIOR F1

SIMPLY GRAND

**EXPRESSIONS** 

Move In Ready in 30 Days

### **DESIGNER UPGRADES**

- Garage Man Door
- Home monitor package
- Pot-lights in Great Room
- Rough-in water line to refrigerator
- Ensuite Shower includes tiled walls with acrylic base with sliding glass door
- Quartz in Kitchen with under-mount sink
- · Upgraded plumbing package throughout
- Vinyl plank flooring throughout Ground and Main Floor
- Kitchen includes Extended height upper cabinet in Kitchen, and Fridge build out
- Black keyless entry set
- Modern Farmhouse interior trim
- Air Conditioner



## **GROUND FLOOR**



## **MAIN FLOOR**



## **SECOND FLOOR**



Artist's concept only. Construction of dwelling may not be exactly as shown. Some features shown may be optional extras at additional cost. Exterior elevations, renderings or sketches are subject to architectural controls, the availability of materials to the vendor during the construction of the dwelling, and site conditions. Some windows shown on side elevations may not be available due to the applicable side yard setback. Accordingly, all details, dimensions, treatments, specifications and features shown may be changed by the vendor, the municipality, the developer or the vendor's control architect, in their sole and unfettered discretion at any time without notice. Traditional Floorplans are shown. Dimensions, Specifications, layouts, windo