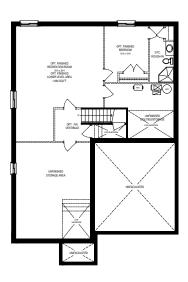

ES**

- 8' Garage Man Door and Main Floor interior doors
- Lower Level with increased width windows, and a Three-piece Rough-in
- Oak Stairs from Main Floor to Second Floor, includes 4" Oak posts and metal knuckle spindles
- Pot-lights in Great Room, Kitchen and Exterior
- · Luxury Ensuite and Shared Bath with double sink vanity
- Luxury Ensuite Shower upgrade to frameless glass door, tiled walls with shower niche and acrylic base
- Angled upper corner cabinets in Kitchen and Deeper upper cabinet over fridge with two gables
- Microwave shelf with electrical in upper cabinet beside fridge
- Provision above stove for future installation of a Chimney style hood fan by Homeowner
- Quartz counter-tops in Kitchen with under-mount sink

## **LOWER LEVEL**

## **MAIN FLOOR**

## **SECOND FLOOR**