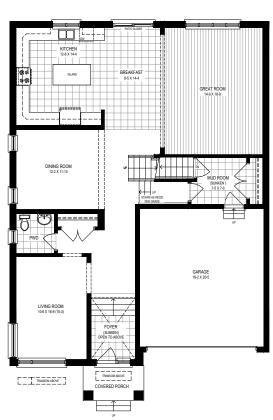

## **MAIN FLOOR**

#### **DESIGNER UPGRADES CHOOSE YOUR FINISHES**

- 8' Garage Man Door and Main Floor interior doors
- Lower Level with increased width windows, and a Three-piece Rough-in
- Oak Stairs from Main Floor to Second Floor, includes 4" Oak posts and metal knuckle spindles
- Pot-lights in Great Room, Kitchen and Exterior
- · Luxury Ensuite and Shared Bath with double sink vanity
- Luxury Ensuite Shower upgrade to frameless glass door, tiled walls with shower niche and acrylic base
- Angled upper corner cabinets in Kitchen and Deeper upper cabinet over fridge with two gables
- Microwave shelf with electrical in upper cabinet beside fridge
- Provision above stove for future installation of a Chimney style hood fan by Homeowner
- Quartz counter-tops in Kitchen with under-mount sink