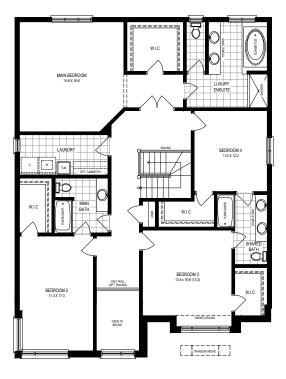

## **SECOND FLOOR**

#### **DESIGNER UPGRADES CHOOSE YOUR FINISHES**

- 8' Garage Man Door and Main Floor interior doors
- Lower Level with increased width windows, and a Three-piece Rough-in
- Oak Stairs from Main Floor to Second Floor, includes 4" Oak posts and metal knuckle spindles
- Pot-lights in Great Room, Kitchen and Exterior
- · Luxury Ensuite and Shared Bath with double sink vanity
- Luxury Ensuite Shower upgrade to frameless glass door, tiled walls with shower niche and acrylic base
- Angled upper corner cabinets in Kitchen and Deeper upper cabinet over fridge with two gables
- Microwave shelf with electrical in upper cabinet beside fridge
- Provision above stove for future installation of a Chimney style hood fan by Homeowner
- Quartz counter-tops in Kitchen with under-mount sink