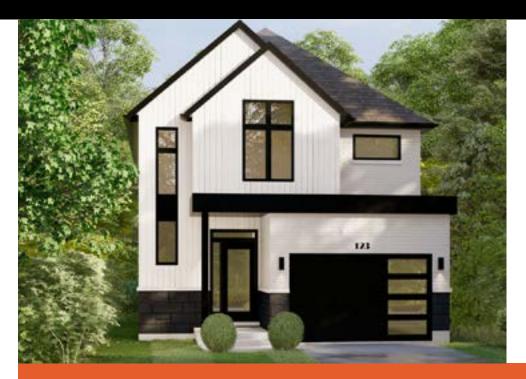

## GREENBOROUGH

### **FARMHOUSE**

33' HOME IN PHASE 2

1,819 sq.ft.

**3** Bed

**3.5** Bath

**\$914,900** 

\$60,000

**\$854,900** 