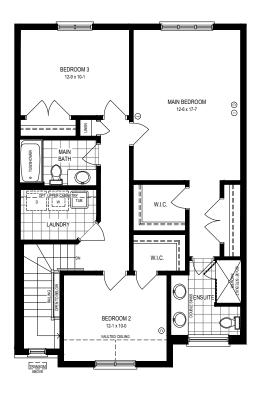

## **LOT 101 - CLOSES IN EARLY 2024**



## GREENBOROUGH

### **FARMHOUSE**

33' HOME IN PHASE 2

1,819 sq.ft.

**3** Bed

**3.5** Bath





**\$914,900** 

\$60,000

**\$854,900** 

### **M1 - MAIN FLOOR**



S1 - SECOND FLOOR



# \$86,854 DESIGNER UPGRADES

### **CHOOSE YOUR FINISHES**

- Exterior architectural shingles
- Exterior door from House to Garage
- Linear Gas fireplace in Great Room
- Oak stairs with metal spindles
- 200 Amp electrical panel (singles only)
- TV Ready Wall Mount Package
- Exterior and interior potlight(s) on Main floor
- Air conditioning unit rough-in
- Builder Bonus hardwood in Great Room

### Basement

- Fruit cellar
- Egress window(s)

#### Bathrooms

- Ensuite: Frameless tempered glass shower, undermount sink, additional sink in vanity, and Level 1 Caesarstone countertop
- Main: Level 1 Caesarstone countertops with an undermount sink
- Three-piece Basement rough-in

### Kitchens

- · Rough-in waterline for refrigerator
- Level 2 Caesarstone countertops with island "waterfall" end p