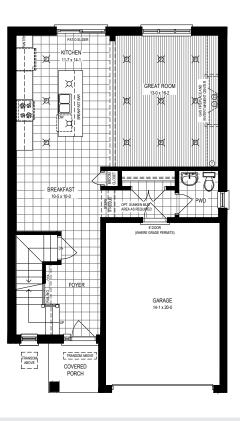

## **LOT 101 - CLOSES IN EARLY 2024**



## GREENBOROUGH

### **FARMHOUSE**

33' HOME IN PHASE 2

1,819 sq.ft.

**3** Bed

**3.5** Bath





**\$914,900** 

\$60,000

**\$854,900** 

### **M1 - MAIN FLOOR**



S1 - SECOND FLOOR



# \$86,854 DESIGNER UPGRADES

### **CHOOSE YOUR FINISHES**

- Exterior architectural shingles
- Exterior door from House to Garage
- Linear Gas fireplace in Great Room
- Oak stairs with metal spindles
- 200 Amp electrical panel (singles only)
- TV Ready Wall Mount Package
- Exterior and interior potlight(s) on Main floor
- Air conditioning unit rough-in
- Builder Bonus hardwood in Great Room

### Basement

- Fruit cellar
- Egress window(s)

#### Bathrooms

- Ensuite: Frameless tempered glass shower, undermount sink, additional sink in vanity, and Level 1 Caesarstone countertop
- Main: Level 1 Caesarstone countertops with an undermount sink
- Three-piece Basement rough-in

### Kitchens

- · Rough-in waterline for refrigerator
- Level 2 Caesarstone countertops with isl