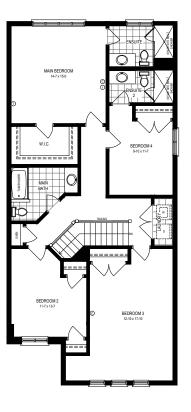

# LOT 95 - CLOSES IN EARLY 2024



# JUNIPER FARMHOUSE

33' HOME IN PHASE 2
2,304 sq.ft.
4 Bed
3.5 Bath





FULL PRICE \$974,900

### BUILDER DISCOUNT \$45,000

### VALUE PRICE **\$929,900**

### M1 - MAIN FLOOR



### **S2 - SECOND FLOOR**



### \$85,070 DESIGNER UPGRADES CHOOSE YOUR FINISHES

- Exterior architectural shingles
- 8' Main floor doors including House to Garage
- Oak stairs with black metal pickets for Main
- to Second floor stairs and Upper Hall railing • Exterior and interior potlight(s) on Main floor
- Exterior and interior potlight(s) on Main Hot
   Builder Bonus hardwood in Main Hallway, Dining Room, and Great Room
- Modern Plumbing Package

#### Basement

- Fruit cellar with solid core door and light
- Egress slider window(s)

#### Bathrooms

- Ensuite 1: Frameless tempered glass shower
- Ensuite 2: Sliding glass shower door
- Ensuites: Tiled shower walls, base and niche with shelf
- Undermounted sinks, Level 1 Caesarstone quartz countertops on Second floor

Three-piece Basement rough-in

- KitchenFlush Va