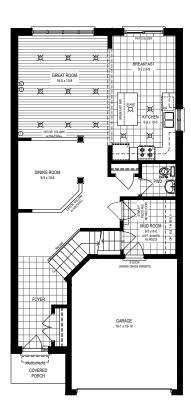

# LOT 95 - CLOSES IN EARLY 2024



# JUNIPER FARMHOUSE

33' HOME IN PHASE 2
2,304 sq.ft.
4 Bed
3.5 Bath





FULL PRICE \$974,900

### BUILDER DISCOUNT \$45,000

### VALUE PRICE **\$929,900**

### M1 - MAIN FLOOR



### **S2 - SECOND FLOOR**



### \$85,070 DESIGNER UPGRADES CHOOSE YOUR FINISHES

- Exterior architectural shingles
- 8' Main floor doors including House to Garage
- Oak stairs with black metal pickets for Main
- to Second floor stairs and Upper Hall railing • Exterior and interior potlight(s) on Main floor
- Exterior and interior potlight(s) on Main Hot
   Builder Bonus hardwood in Main Hallway, Dining Room, and Great Room
- Modern Plumbing Package

#### Basement

- Fruit cellar with solid core door and light
- Egress slider window(s)

#### Bathrooms

- Ensuite 1: Frameless tempered glass shower
- Ensuite 2: Sliding glass shower door
- Ensuites: Tiled shower walls, base and niche with shelf
- Undermounted sinks, Level 1 Caesarstone quartz countertops on Second floor

Three-piece Basemen