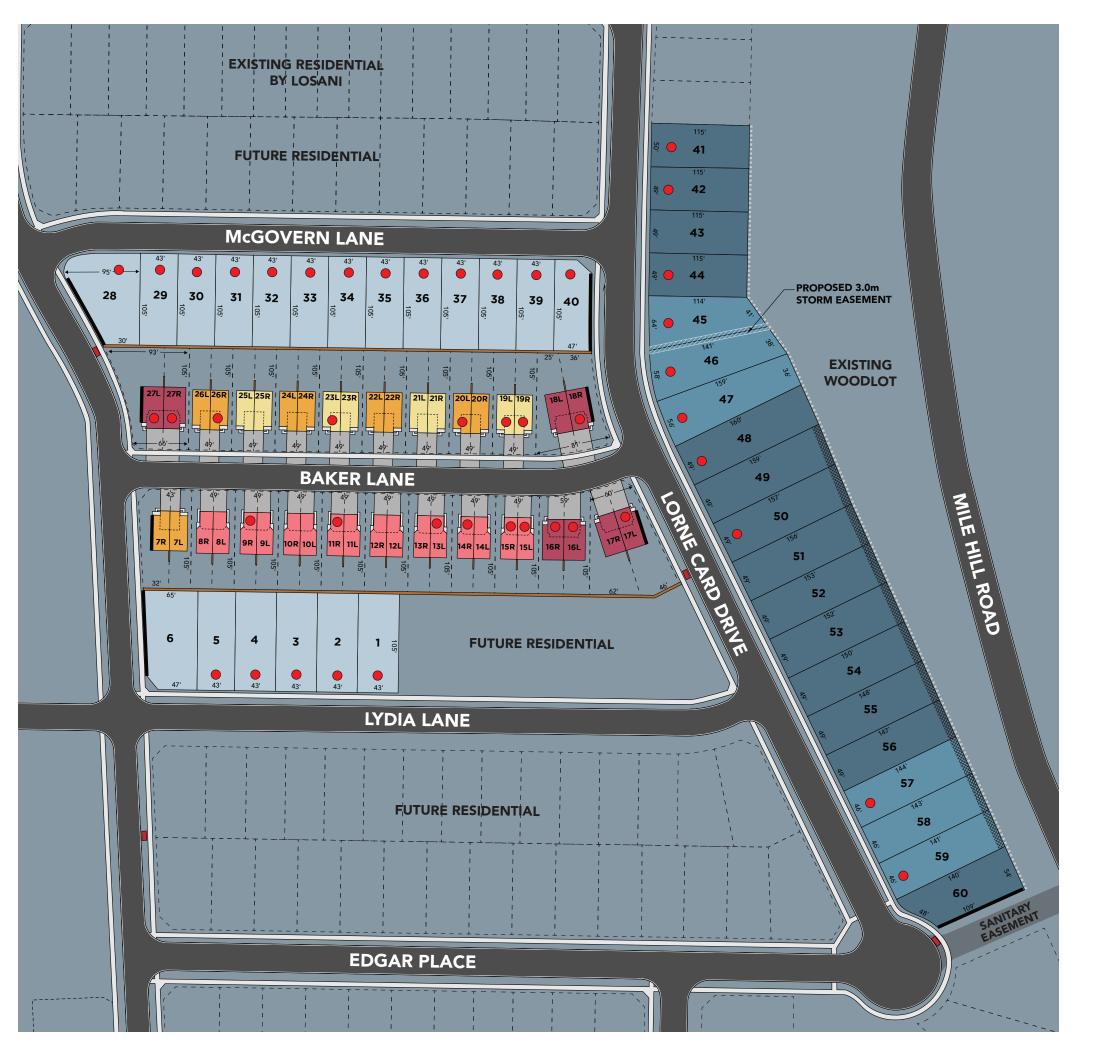

## SINGLES

43' LOTS

46' LOTS

50' LOTS

## **SEMIS**

24' PALMER ELEV. A

24' PALMER ELEV. B

24' AMBROSIA

29' NICKLAUS

**ENHANCED END** 

**COMMUNITY MAILBOX** 

---- CHAINLINK FENCE

--- DECORATIVE METAL FENCE

**WOOD PRIVACY FENCE** 

STORM EASEMENT

3m WIDE SLOPED GRADING (3:1 SLOPE)

SOLD

This site plan generally depicts a draft plan submitted to the Municipality for development approvals. Dimensions shown on this Schedule are intended to display the preliminary lot plan of the lot purchased herein only. The lot and surrounding lots or other features show on this schedule including but not limited to community mailboxes, street lighting, transformers, fences, retaining walls or landscaping, are subject to the approval by the Municipality, The Vendor's consulting engineers, and the Developer. Accordingly the lot, algebratotics, end surrounding features shown on this schedule are subject to change without notice and may differ from this schedule.