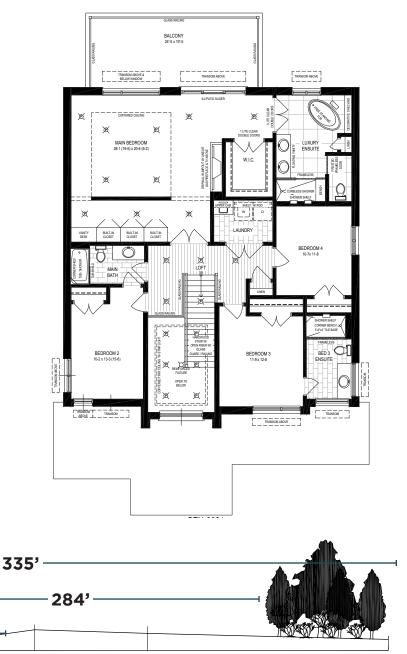

Secure your dream home with our flexible deposit options. 10% deposit required for standard closing, reduced deposit for expedited closing. Refer to page 72 for information and legal documentation.

SECONDARY FLOOR **INCLUDES 9' CEILINGS** 