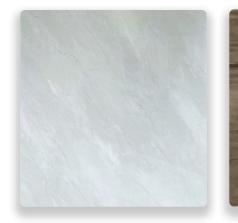

## **FLOORING**

24 x 24 LANSDOWN **GREY TILE** 

**GREY MINK | HANDSCRAPED** AND DISTRESSED HICKORY