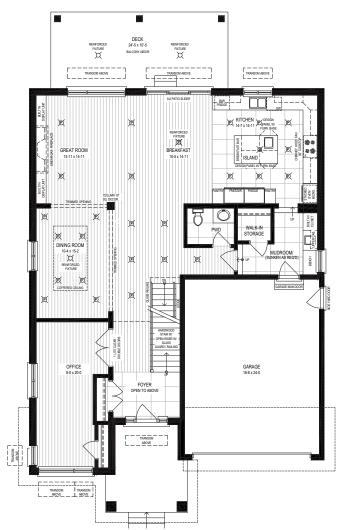

### MAIN FLOOR **INCLUDES 10' CEILINGS**

Experience the future of home buying with our revolutionary Prevu technology. Scan the QR code, 33 you'll have access to a fully immersive 3D tour of your dream home.

Secure your dream home with our flexible deposit options. 10% deposit required for standard closing, reduced deposit for expedited closing. Refer to page 72 for information and legal documentation.

SECONDARY FLOOR **INCLUDES 9' CEILINGS** 