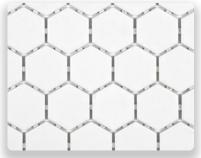

## **FLOORING**

24 x 24 LANSDOWN **GREY TILE** 

**GREY MINK | HANDSCRAPED** AND DISTRESSED HICKORY