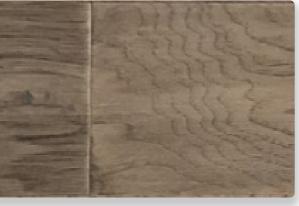

## **FLOORING**

24 x 24 LANSDOWN **GREY TILE** 

**GREY MINK | HANDSCRAPED** AND DISTRESSED HICKORY