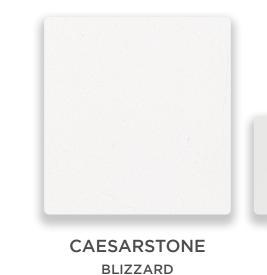

### Kitchen

- Two 2' pantries
- Gas line for stove, decorative kickbase on island, painted finish
- cabinetry and Level 4 Caesarstone quartz countertops
- Upgraded Appliance Package