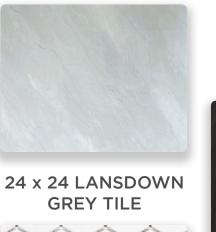

## **FLOORING**

24 x 24 LANSDOWN **GREY TILE** 

**GREY MINK | HANDSCRAPED** AND DISTRESSED HICKORY